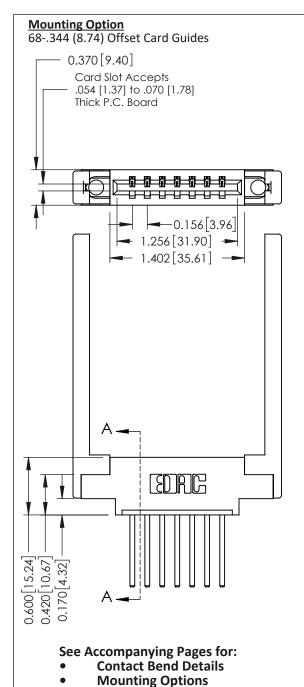

**Contact Detail** 

THIS IS A C.A.D. GENERATED DRAWING 544-Wire Wrap .050x.025(1.27x0.64) - Tail LG=.750(19.05)po NOT MAKE MANUAL REVISIONS TO MASTER. .156 [3.96] Contact Spacing x .200 [5.08] Row Spacing

ISSUE NUMBER

ORIGINAL

SECTION

337 ENG MASTER

337 / 387 Series Card Edge Connector

**EDAC INC** TORONTO, ONTARIO CANADA

THESE DRAWINGS AND SPECIFICATIONS ARE THE PROPERTY OF EDAC INC., AND SHALL NOT BE REPRODUCED, OR COPIED OR USED AS THE BASIS FOR THE MANUFACTURE OR SALE OF APPARATUS WITHOUT WRITTEN PERMISSION.

| DRAWN: J.LEE   | DATE: OC1. 06/09 |       |
|----------------|------------------|-------|
| CHECKED:       | DATE:            |       |
| SCALE: NTS     | SHEET            | OF 3  |
| DRAWING NUMBER |                  | ISSUE |
| 337 Assembly   |                  | 1     |