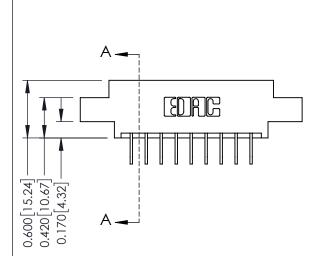

**Mounting Option** 

07-M3-0.5 Metric Threaded Inserts

- 0.370[9.40] Card Slot Accepts .054 [1.37] to .070 [1.78] Thick P.C. Board **-**0.156[3.96] 1.568 [39.83] 1.714 [43.54]

**Contact Detail** 

558-90 Degree Bend (Code 541 Contacts)

.156 [3.96] Contact Spacing x .200 [5.08] Row Spacing

THIS IS A C.A.D. GENERATED DRAWING DO NOT MAKE MANUAL REVISIONS TO MASTER.

ISSUE NUMBER

ORIGINAL

1

**See Accompanying Pages for:** 

- **Contact Bend Details**
- **Mounting Options**