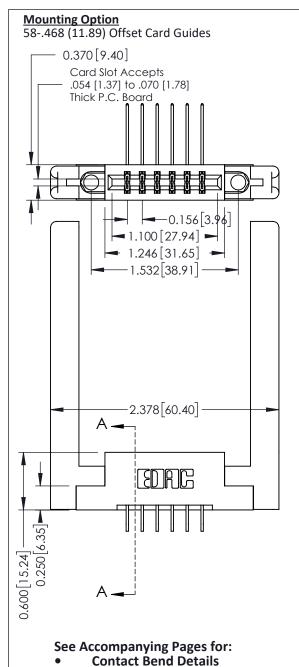

**Mounting Options** 

**Contact Detail** 

559-90 Degree Bend (Code 541 Contacts) .156 [3.96] Contact Spacing x .200 [5.08] Row Spacing

THIS IS A C.A.D. GENERATED DRAWING DO NOT MAKE MANUAL REVISIONS TO MASTER.

ISSUE NUMBER

ORIGINAL

Point of Contact Card Slot 0.330 [8.38] 0.160[4.06]

337 / 387 Series Card Edge Connector Part Number: 387-012-559-258

**EDAC INC** TORONTO, ONTARIO CANADA

THESE DRAWINGS AND SPECIFICATIONS ARE THE PROPERTY OF EDAC INC., AND SHALL NOT BE REPRODUCED, OR COPIED OR USED AS THE BASIS FOR THE MANUFACTURE OR SALE OF APPARATUS WITHOUT WRITTEN PERMISSION.