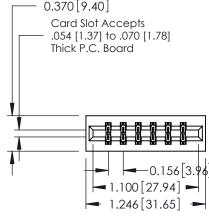

## **Mounting Option** 01-No Mounting Lugs

- 0.370[9.40] Card Slot Accepts

**Contact Detail** 

560-Extender Board Bend (Code 523 Contacts) .156 [3.96] Contact Spacing x .200 [5.08] Row Spacing

THIS IS A C.A.D. GENERATED DRAWING DO NOT MAKE MANUAL REVISIONS TO MASTER.