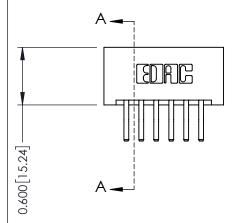

## **Mounting Option** 01-No Mounting Lugs

- 0.370[9.40] Card Slot Accepts

**Contact Detail** 

560-Extender Board Bend (Code 523 Contacts) .156 [3.96] Contact Spacing x .200 [5.08] Row Spacing

THIS IS A C.A.D. GENERATED DRAWING DO NOT MAKE MANUAL REVISIONS TO MASTER.