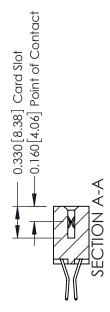

ISSUE NUMBER

ORIGINAL

1

| 337 / 387 Series Card Edge                                            | ACAD REFERENCE NO.                                                                                                                                                                              | 337 ENG MASTER   |       |               |  |
|-----------------------------------------------------------------------|-------------------------------------------------------------------------------------------------------------------------------------------------------------------------------------------------|------------------|-------|---------------|--|
| Contact Bend Detail                                                   | DRAWN: J.LEE                                                                                                                                                                                    | DATE: OCT. 06/09 |       |               |  |
| Corridor Beria Delaii                                                 |                                                                                                                                                                                                 | CHECKED:         |       | DATE:         |  |
| EDAC INC TORONTO, ONTARIO CANADA YOUR CONNECTION TO QUALITY & SERVICE | THESE DRAWINGS AND SPECIFICATIONS ARE THE PROPERTY OF EDAC INC.,AND SHALL NOT BE REPRODUCED,OR COPIED OR USED AS THE BASIS FOR THE MANUFACTURE OR SALE OF APPARATUS WITHOUT WRITTEN PERMISSION. | SCALE: NTS       | SHEET | 2 <b>OF</b> 3 |  |
|                                                                       |                                                                                                                                                                                                 | DRAWING NUMBER   |       | ISSUE         |  |
|                                                                       |                                                                                                                                                                                                 | 337 Assembly     |       | 1             |  |