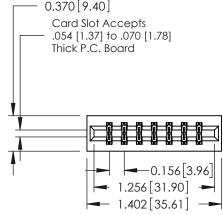

## **Mounting Option** 01-No Mounting Lugs

- 0.370[9.40]

## **Contact Detail**

521-P.C. Tail .025 Sq.(0.64 Sq.) - Tail LG=.150(3.81) .156 [3.96] Contact Spacing x .200 [5.08] Row Spacing

THIS IS A C.A.D. GENERATED DRAWING DO NOT MAKE MANUAL REVISIONS TO MASTER.