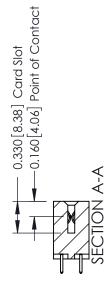

## **Contact Detail**

521-P.C. Tail .025 Sq.(0.64 Sq.) - Tail LG=.150(3.81) .156 [3.96] Contact Spacing x .200 [5.08] Row Spacing

THIS IS A C.A.D. GENERATED DRAWING DO NOT MAKE MANUAL REVISIONS TO MASTER.