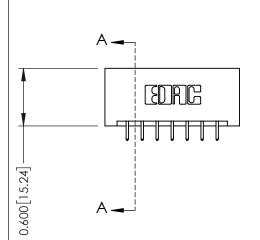

## **Mounting Option** 01-No Mounting Lugs

- 0.370[9.40]

## **Contact Detail**

521-P.C. Tail .025 Sq.(0.64 Sq.) - Tail LG=.150(3.81) .156 [3.96] Contact Spacing x .200 [5.08] Row Spacing

THIS IS A C.A.D. GENERATED DRAWING DO NOT MAKE MANUAL REVISIONS TO MASTER.