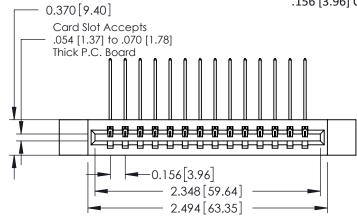

0.160 [4.06] Point of Contact Card Slot

0.330 [8.38]

ISSUE NUMBER

ORIGINAL

1

| 337 / 387 Series Card Edge Connector<br>Contact Bend Detail |                                                                                                                                                                                                 | ACAD REFERENCE NO. | 337 ENG MASTER   |               |
|-------------------------------------------------------------|-------------------------------------------------------------------------------------------------------------------------------------------------------------------------------------------------|--------------------|------------------|---------------|
|                                                             |                                                                                                                                                                                                 | DRAWN: J.LEE       | DATE: OCT. 06/09 |               |
|                                                             |                                                                                                                                                                                                 | CHECKED:           | DATE:            |               |
| TORONTO, ONTARIO CANADA OR UN MANU                          | THESE DRAWINGS AND SPECIFICATIONS ARE THE PROPERTY OF EDAC INC.,AND SHALL NOT BE REPRODUCED,OR COPIED OR USED AS THE BASIS FOR THE MANUFACTURE OR SALE OF APPARATUS WITHOUT WRITTEN PERMISSION. | SCALE: NTS         | SHEET            | 2 <b>OF</b> 3 |
|                                                             |                                                                                                                                                                                                 | DRAWING NUMBER     |                  | ISSUE         |
|                                                             |                                                                                                                                                                                                 | 337 Assembly       |                  | 1             |