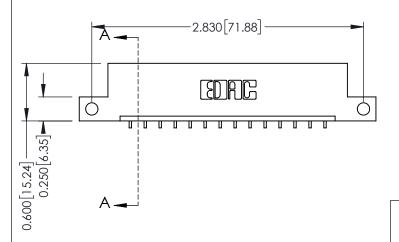

**Mounting Option** 12-.128 (3.25) Dia. Side Mounting Holes **Contact Detail** 

559-90 Degree Bend (Code 541 Contacts) .156 [3.96] Contact Spacing x .200 [5.08] Row Spacing THIS IS A C.A.D. GENERATED DRAWING DO NOT MAKE MANUAL REVISIONS TO MASTER.