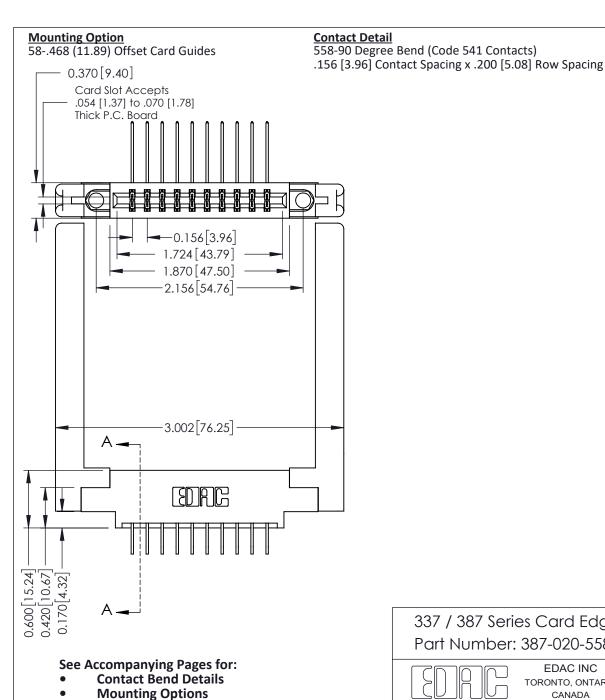

THIS IS A C.A.D. GENERATED DRAWING DO NOT MAKE MANUAL REVISIONS TO MASTER.

ISSUE NUMBER ORIGINAL

337 / 387 Series Card Edge Connector Part Number: 387-020-558-858

**EDAC INC** TORONTO, ONTARIO CANADA

THESE DRAWINGS AND SPECIFICATIONS ARE THE PROPERTY OF EDAC INC.,AND SHALL NOT BE REPRODUCED, OR COPIED OR USED AS THE BASIS FOR THE MANUFACTURE OR SALE OF APPARATUS WITHOUT WRITTEN PERMISSION.

|  | ACAD REFERENCE NO. | 337 ENG MASTER   |  |  |
|--|--------------------|------------------|--|--|
|  | DRAWN: J.LEE       | DATE: OCT. 06/09 |  |  |
|  | CHECKED:           | DATE:            |  |  |
|  | SCALE: NTS         | SHEET 1 OF 3     |  |  |
|  | DRAWING NUMBER     | ISSUE            |  |  |
|  | 337 Assembly       | 1                |  |  |