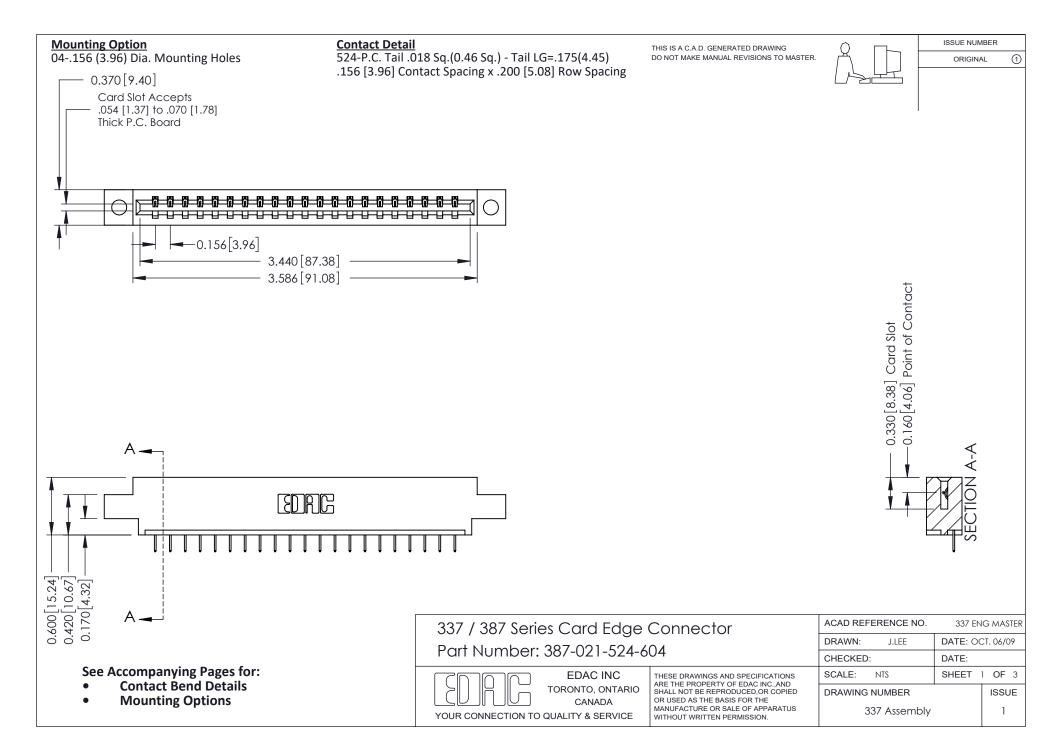

ISSUE NUMBER

ORIGINAL

1



| 337 / 387 Series Card Edge Connector<br>Contact Bend Detail           |                                                                                                                                                                                                  | ACAD REFERENCE NO. 337 E |                  | G MASTER      |
|-----------------------------------------------------------------------|--------------------------------------------------------------------------------------------------------------------------------------------------------------------------------------------------|--------------------------|------------------|---------------|
|                                                                       |