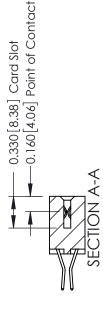

**See Accompanying Pages for:** 

- **Contact Bend Details**
- **Mounting Options**

0.600 [15.24] -0.420 [10.67] -0.170 [4.32] -

ISSUE NUMBER

ORIGINAL

1

| 337 / 387 Series Card Edge Connector<br>Contact Bend Detail           |                                                                                                                                                                                                  | ACAD REFERENCE NO. 337 E |                  | G MASTER      |
|-----------------------------------------------------------------------|--------------------------------------------------------------------------------------------------------------------------------------------------------------------------------------------------|--------------------------|------------------|---------------|
|                                                                       |                                                                                                                                                                                                  | DRAWN: J.LEE             | DATE: OCT. 06/09 |               |
|                                                                       |                                                                                                                                                                                                  | CHECKED: DATE:           |                  |               |
| EDAC INC TORONTO, ONTARIO CANADA YOUR CONNECTION TO QUALITY & SERVICE | THESE DRAWINGS AND SPECIFICATIONS ARE THE PROPERTY OF EDAC INC.,AND SHALL NOT BE REPRODUCED, OR COPIED OR USED AS THE BASIS FOR THE MANUFACTURE OR SALE OF APPARATUS WITHOUT WRITTEN PERMISSION. | SCALE: NTS               | SHEET            | 2 <b>OF</b> 3 |
|                                                                       |                                                                                                                                                                                                  | DRAWING NUMBER           |                  | ISSUE         |
|                                                                       |                                                                                                                                                                                                  | 337 Assembly             |                  | 1             |