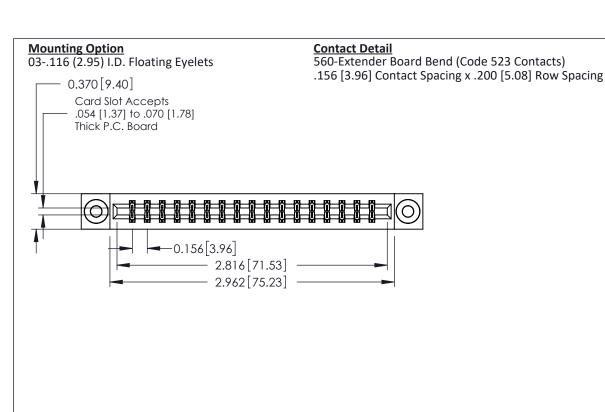

EDRG

THIS IS A C.A.D. GENERATED DRAWING DO NOT MAKE MANUAL REVISIONS TO MASTER.

ISSUE NUMBER

ORIGINAL

1

337 / 387 Series Card Edge Connector Part Number: 387-034-560-803

YOUR CONNECTION TO QUALITY & SERVICE

**See Accompanying Pages for:** 

- **Contact Bend Details**
- **Mounting Options**

0.600 [15.24] -0.420 [10.67] -0.170 [4.32] -

ISSUE NUMBER

ORIGINAL

1

| 337 / 387 Series Card Edge Connector<br>Contact Bend Detail           |                                                                                                                                                                                                  | ACAD REFERENCE NO. 337 E |                  | G MASTER      |
|-----------------------------------------------------------------------|--------------------------------------------------------------------------------------------------------------------------------------------------------------------------------------------------|--------------------------|------------------|---------------|
|                                                                       |                                                                                                                                                                                                  | DRAWN: J.LEE             | DATE: OCT. 06/09 |               |
|                                                                       |                                                                                                                                                                                                  | CHECKED: DATE:           |                  |               |
| EDAC INC TORONTO, ONTARIO CANADA YOUR CONNECTION TO QUALITY & SERVICE | THESE DRAWINGS AND SPECIFICATIONS ARE THE PROPERTY OF EDAC INC.,AND SHALL NOT BE REPRODUCED, OR COPIED OR USED AS THE BASIS FOR THE MANUFACTURE OR SALE OF APPARATUS WITHOUT WRITTEN PERMISSION. | SCALE: NTS               | SHEET            | 2 <b>OF</b> 3 |
|                                                                       |                                                                                                                                                                                                  | DRAWING NUMBER           |                  | ISSUE         |
|                                                                       |                                                                                                                                                                                                  | 337 Assembly             |                  | 1             |