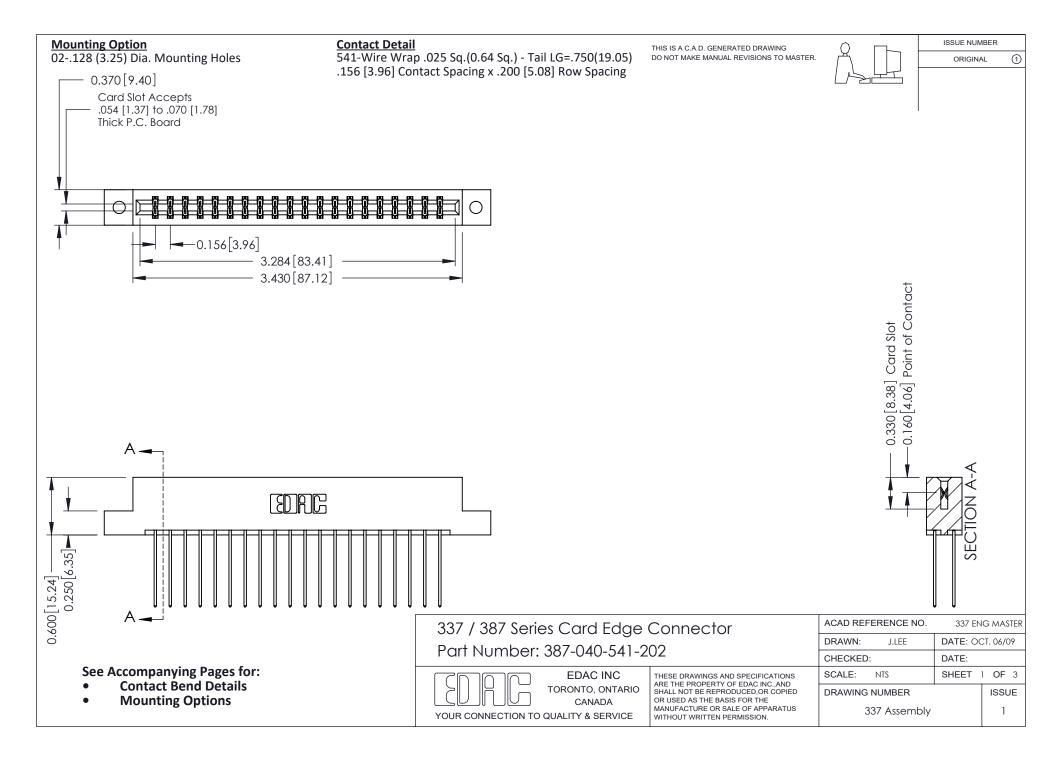

ISSUE NUMBER

ORIGINAL

1



| 337 / 387 Series Card Edge Connector<br>Contact Bend Detail           |                                                                                                                                                                                                  | ACAD REFERENCE NO. 337 E |                  | G MASTER      |
|-----------------------------------------------------------------------|--------------------------------------------------------------------------------------------------------------------------------------------------------------------------------------------------|--------------------------|------------------|---------------|
|                                                                       |