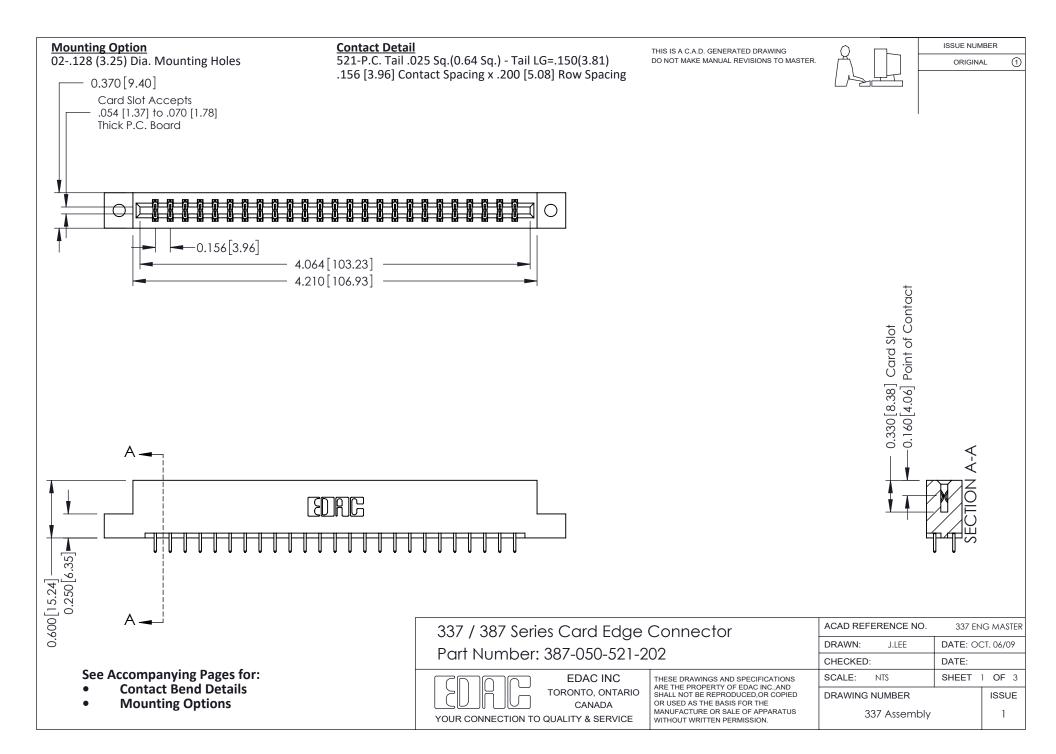

ISSUE NUMBER

ORIGINAL

1

| 337 / 387 Series Card Edge Connector<br>Contact Bend Detail           |                                                                                                                                                                                                  | ACAD REFERENCE NO. 337 E |                  | G MASTER      |
|-----------------------------------------------------------------------|--------------------------------------------------------------------------------------------------------------------------------------------------------------------------------------------------|--------------------------|------------------|---------------|
|                                                                       |                                                                                                                                                                                                  | DRAWN: J.LEE             | DATE: OCT. 06/09 |               |
|                                                                       |                                                                                                                                                                                                  | CHECKED: DATE:           |                  |               |
| EDAC INC TORONTO, ONTARIO CANADA YOUR CONNECTION TO QUALITY & SERVICE | THESE DRAWINGS AND SPECIFICATIONS ARE THE PROPERTY OF EDAC INC.,AND SHALL NOT BE REPRODUCED, OR COPIED OR USED AS THE BASIS FOR THE MANUFACTURE OR SALE OF APPARATUS WITHOUT WRITTEN PERMISSION. | SCALE: NTS               | SHEET            | 2 <b>OF</b> 3 |
|                                                                       |                                                                                                                                                                                                  | DRAWING NUMBER           |                  | ISSUE         |
|                                                                       |                                                                                                                                                                                                  | 337 Assembly             |                  | 1             |