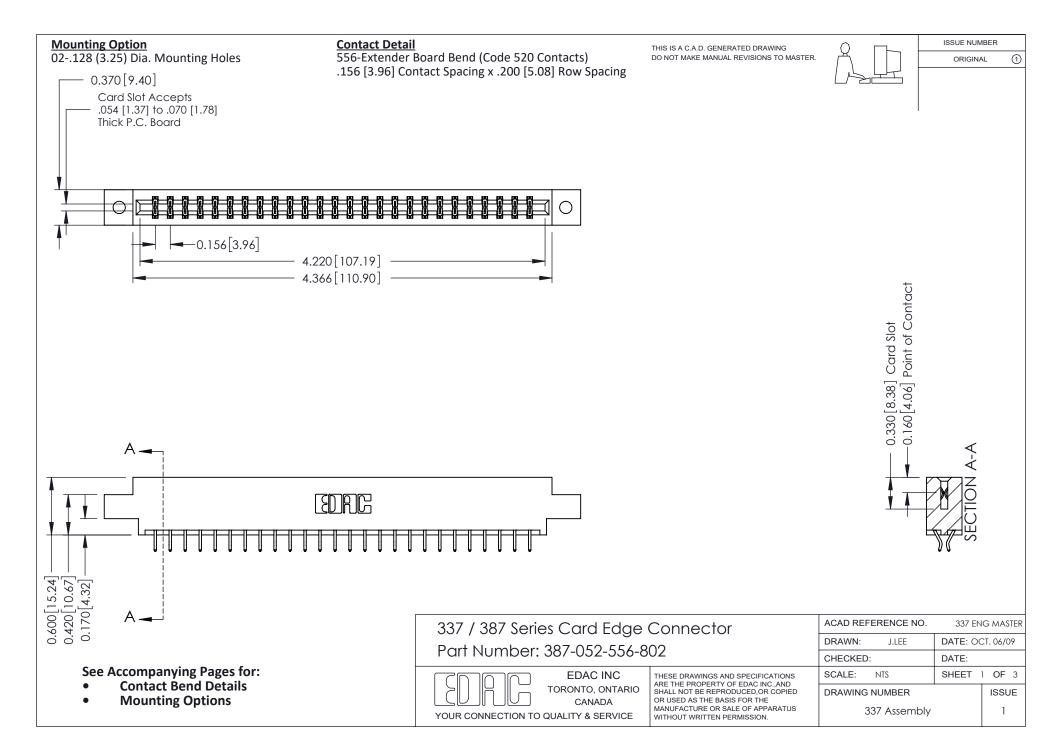

ISSUE NUMBER

ORIGINAL

1



| 337 / 387 Series Card Edge Connector<br>Contact Bend Detail           |                                                                                                                                                                                                  | ACAD REFERENCE NO. 337 E |                  | G MASTER      |
|-----------------------------------------------------------------------|--------------------------------------------------------------------------------------------------------------------------------------------------------------------------------------------------|--------------------------|------------------|---------------|
|                                                                       |