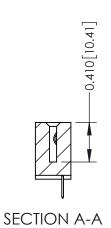

## **Contact Detail**

520-P.C. Tail .030x.018(0.76x0.46) - Tail LG=.185(4.70) .100 [2.54] Contact Spacing x .200 [5.08] Row Spacing

342 / 392 Card Edge Connector

ACAD REFERENCE NO.

**See Accompanying Pages for:** 