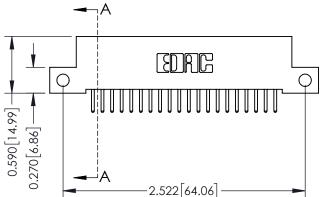

## **Mounting Option**

12-.128 (3.25) Dia. Side Mounting Holes

## **Contact Detail**

520-P.C. Tail .030x.018(0.76x0.46) - Tail LG=.185(4.70) .100 [2.54] Contact Spacing x .200 [5.08] Row Spacing





342 / 392 Card Edge Connector

ACAD REFERENCE NO.

**See Accompanying Pages for:** 

- **Contact Bend Details**
- **Mounting Options**



342 ENG MASTER

| o 12 / o/2 daid lago dominación |           |                                                                   |         |                  |       |        |
|---------------------------------|-----------|-------------------------------------------------------------------|---------|------------------|-------|--------|
| Part Number: 392-020-520-112    |           | DRAWN:                                                            | J.LEE   | DATE: OCT. 06/09 |       |        |
|                                 |           | CHECKE                                                            | ):      | DATE:            |       |