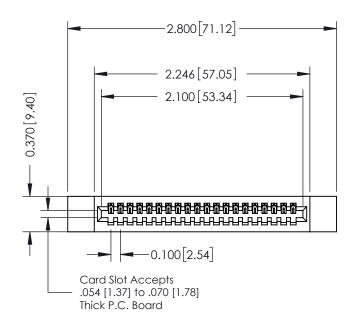

- **Contact Bend Details**
- **Mounting Options**

342 ENG MASTER

| o 12 / o/2 daid lago dominación |           |                                                                   |         |                  |       |        |
|---------------------------------|-----------|-------------------------------------------------------------------|---------|------------------|-------|--------|
| Part Number: 392-020-520-112    |           | DRAWN:                                                            | J.LEE   | DATE: OCT. 06/09 |       |        |
|                                 |           | CHECKE                                                            | ):      | DATE:            |       |        |
|                                 |           | THESE DRAWINGS AND SPECIFICATIONS ARE THE PROPERTY OF EDAC INCAND | SCALE:  | NTS              | SHEET | I OF 3 |
|                                 |           | SHALL NOT BE REPRODUCED,OR COPIED OR USED AS THE BASIS FOR THE    | DRAWING | NUMBER           |       | ISSUE  |
| OUR CONNECTION TO               | 071171271 | MANUFACTURE OR SALE OF APPARATUS WITHOUT WRITTEN PERMISSION.      | 3       | 42 Assembly      |       | 1      |