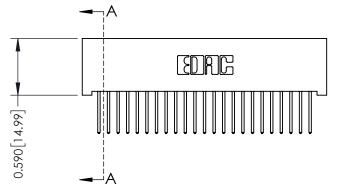

## 0.410[10.41] SECTION A-A

## **See Accompanying Pages for:**

- **Contact Bend Details**
- **Mounting Options**

| 342 / 392 Card Edge Connector |
|-------------------------------|
| Part Number: 392-023-523-101  |

YOUR CONNECTION TO QUALITY & SERVICE