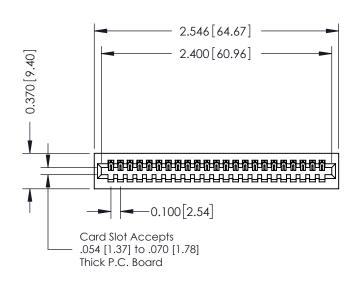

523-P.C. Tail .025 Sq.(0.64 Sq.) - Tail LG=.400(10.16) .100 [2.54] Contact Spacing x .200 [5.08] Row Spacing

## **See Accompanying Pages for:**

- **Contact Bend Details**
- **Mounting Options**

| 342 / 392 Card Edge Connector |
|-------------------------------|
| Part Number: 392-023-523-101  |

YOUR CONNECTION TO QUALITY & SERVICE