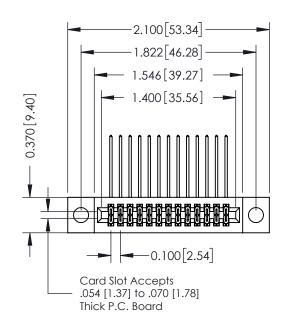

## **See Accompanying Pages for:**

- **Contact Bend Details**
- **Mounting Options**

| 342 / 392 Card Edge Connector |
|-------------------------------|
| Part Number: 392-026-559-204  |

YOUR CONNECTION TO QUALITY & SERVICE

342 ENG MASTER DATE: OCT. 06/09 J.LEE NTS SHEET 1 OF 3

342 Assembly

THIS IS A C.A.D. GENERATED DRAWING DO NOT MAKE MANUAL REVISIONS TO MASTER. ISSUE NUMBER

ORIGINAL

1

| 342 / 392 Series Card Edge Connector<br>Contact Bend Detail |                                                                                                  | ACAD REFERENCE NO. 342 ENG MASTER |             |          |          |
|-------------------------------------------------------------|--------------------------------------------------------------------------------------------------|-----------------------------------|-------------|----------|----------|
|                                                             |                                                                                                  | DRAWN:                            | J.LEE       | DATE: OC | T. 06/09 |
|                                                             |                                                                                                  | CHECKED:                          |             | DATE:    |          |
| EDAC INC                                                    | THESE DRAWINGS AND SPECIFICATIONS ARE THE PROPERTY OF EDAC INCAND                                | SCALE:                            | NTS         | SHEET :  | 2 OF 3   |
| TORONTO, ONTARIO                                            | SHALL NOT BE REPRODUCED, OR COPIED OR USED AS THE BASIS FOR THE MANUFACTURE OR SALE OF APPARATUS | DRAWING                           | NUMBER      |          | ISSUE    |
| YOUR CONNECTION TO QUALITY & SERVICE                        |                                                                                                  | 3                                 | 42 Assembly |          | 1        |