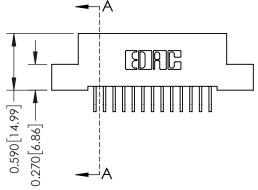

## **Mounting Option**

04-.156 (3.96) Dia. Mounting Holes

**Contact Detail** 

559-90 Degree Bend (Code 541 Contacts) .100 [2.54] Contact Spacing x .200 [5.08] Row Spacing

## 0.240 [6.10] Point of Contact 0.410[10.41] SECTION A-A