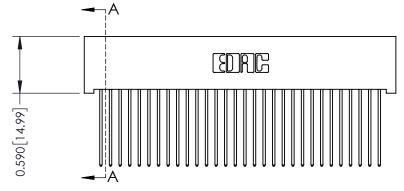

ORIGINAL

1

| 342 / 392 Series Card Edge Connector<br>Contact Bend Detail |                                                                                                                                                                                                  | ACAD REFERENCE NO. 342 ENG MASTER |             |                  |        |
|-------------------------------------------------------------|--------------------------------------------------------------------------------------------------------------------------------------------------------------------------------------------------|-----------------------------------|-------------|------------------|--------|
|                                                             |                                                                                                                                                                                                  | DRAWN:                            | J.LEE       | DATE: OCT. 06/09 |        |
|                                                             |                                                                                                                                                                                                  | CHECKED:                          |             | DATE:            |        |
| TORONTO, ONTARIO                                            | THESE DRAWINGS AND SPECIFICATIONS ARE THE PROPERTY OF EDAC INC. AND SHALL NOT BE REPRODUCED, OR COPIED OR USED AS THE BASIS FOR THE MANUFACTURE OR SALE OF APPARATUS WITHOUT WRITTEN PERMISSION. | SCALE:                            | NTS         | SHEET :          | 2 OF 3 |
|                                                             |                                                                                                                                                                                                  | DRAWING                           | NUMBER      |                  | ISSUE  |
| YOUR CONNECTION TO QUALITY & SERVICE                        |                                                                                                                                                                                                  | 3                                 | 42 Assembly |                  | 1      |