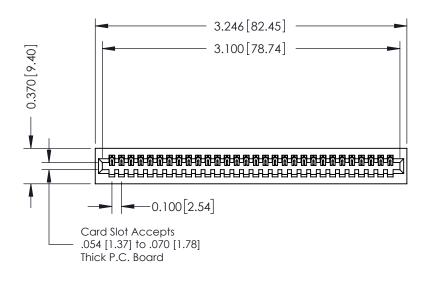

**Mounting Option** 01-No Mounting Lugs **Contact Detail** 

541-Wire Wrap .025 Sq.(0.64 Sq.) - Tail LG=.760(19.30) .100 [2.54] Contact Spacing x .200 [5.08] Row Spacing

**See Accompanying Pages for:** 

- **Contact Bend Details**
- **Mounting Options**

342 / 392 Card Edge Connector Part Number: 392-030-541-101

YOUR CONNECTION TO QUALITY & SERVICE

342 ENG MASTER J.LEE DATE: OCT. 06/09 SHEET 1 OF 3

342 Assembly

THIS IS A C.A.D. GENERATED DRAWING DO NOT MAKE MANUAL REVISIONS TO MASTER. ISSUE NUMBER