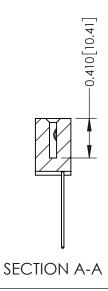

ORIGINAL

1

| 342 / 392 Series Card Edge Connector<br>Contact Bend Detail |                                                                                                                                                                                                  | ACAD REFERENCE NO. 342 ENG MASTER |             |                  |        |
|-------------------------------------------------------------|--------------------------------------------------------------------------------------------------------------------------------------------------------------------------------------------------|-----------------------------------|-------------|------------------|--------|
|                                                             |                                                                                                                                                                                                  | DRAWN:                            | J.LEE       | DATE: OCT. 06/09 |        |
|                                                             |                                                                                                                                                                                                  | CHECKED:                          |             | DATE:            |        |
| TORONTO, ONTARIO                                            | THESE DRAWINGS AND SPECIFICATIONS ARE THE PROPERTY OF EDAC INC. AND SHALL NOT BE REPRODUCED, OR COPIED OR USED AS THE BASIS FOR THE MANUFACTURE OR SALE OF APPARATUS WITHOUT WRITTEN PERMISSION. | SCALE:                            | NTS         | SHEET :          | 2 OF 3 |
|                                                             |                                                                                                                                                                                                  | DRAWING                           | NUMBER      |                  | ISSUE  |
| YOUR CONNECTION TO QUALITY & SERVICE                        |                                                                                                                                                                                                  | 3                                 | 42 Assembly |                  | 1      |