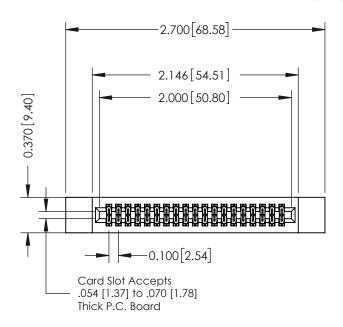

## 342 / 392 Card Edge Connector Part Number: 392-038-524-212

YOUR CONNECTION TO QUALITY & SERVICE

| SCALE: NTS     | SHEET | 1 OF 3 |
|----------------|-------|--------|
| DRAWING NUMBER |       | ISSUE  |
| 342 Assembly   |       | 1      |