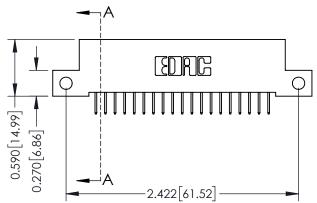

## **Mounting Option**

12-.128 (3.25) Dia. Side Mounting Holes

## **Contact Detail**

524-P.C. Tail .018 Sq.(0.46 Sq.) - Tail LG=.185(4.70) .100 [2.54] Contact Spacing x .200 [5.08] Row Spacing







## 342 / 392 Card Edge Connector Part Number: 392-038-524-212

YOUR CONNECTION TO QUALITY & SERVICE

| SCALE: NTS     | SHEET | 1 OF 3 |
|----------------|-------|--------|
| DRAWING NUMBER |       | ISSUE  |
| 342 Assembly   |       | 1      |

J.LEE

## **See Accompanying Pages for:**

- **Contact Bend Details**
- **Mounting Options**

| 0.240[6.10]<br>Point of Contact | 0.410[10.41] |
|---------------------------------|--------------|
| <u>†</u>                        | ¥            |

SECTION A-A

342 ENG MASTER

DATE: OCT. 06/09

THIS IS A C.A.D. GENERATED DRAWING DO NOT MAKE MANUAL REVISIONS TO MASTER. ISSUE NUMBER

ORIGINAL

1



| 342 / 392 Series Card Edge Connector<br>Contact Bend Detail |