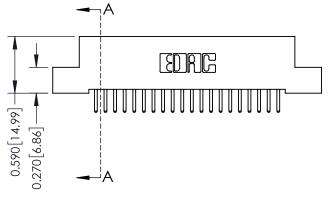

## **Mounting Option**

08-#4-40 Unified Threaded Inserts

## **Contact Detail**

520-P.C. Tail .030x.018(0.76x0.46) - Tail LG=.185(4.70) .100 [2.54] Contact Spacing x .200 [5.08] Row Spacing







## \_\_\_\_0.240[6.10] Point of Contact 0.410[10.41] SECTION A-A

## **See Accompanying Pages for:**

- **Contact Bend Details**
- **Mounting Options**

342 / 392 Card Edge Connector Part Number: 392-040-520-208

YOUR CONNECTION TO QUALITY & SERVICE

342 ENG MASTER J.LEE DATE: OCT. 06/09 SHEET 1 OF 3

342 Assembly

THIS IS A C.A.D. GENERATED DRAWING DO NOT MAKE MANUAL REVISIONS TO MASTER. ISSUE NUMBER

ORIGINAL

1



| 342 / 392 Series Card Edge Connector<br>Contact Bend Detail |                                                                                                                                                                                                  | ACAD REFERENCE NO. 342 ENG MASTER |             |                  |        |
|---------------------------------------