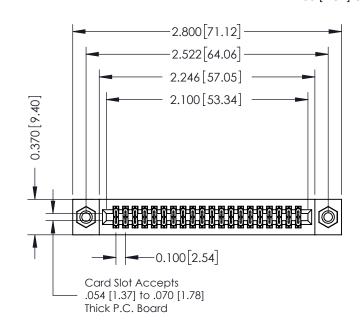

## **See Accompanying Pages for:**

- **Contact Bend Details**
- **Mounting Options**

342 / 392 Card Edge Connector Part Number: 392-040-520-208

YOUR CONNECTION TO QUALITY & SERVICE

342 ENG MASTER J.LEE DATE: OCT. 06/09 SHEET 1 OF 3