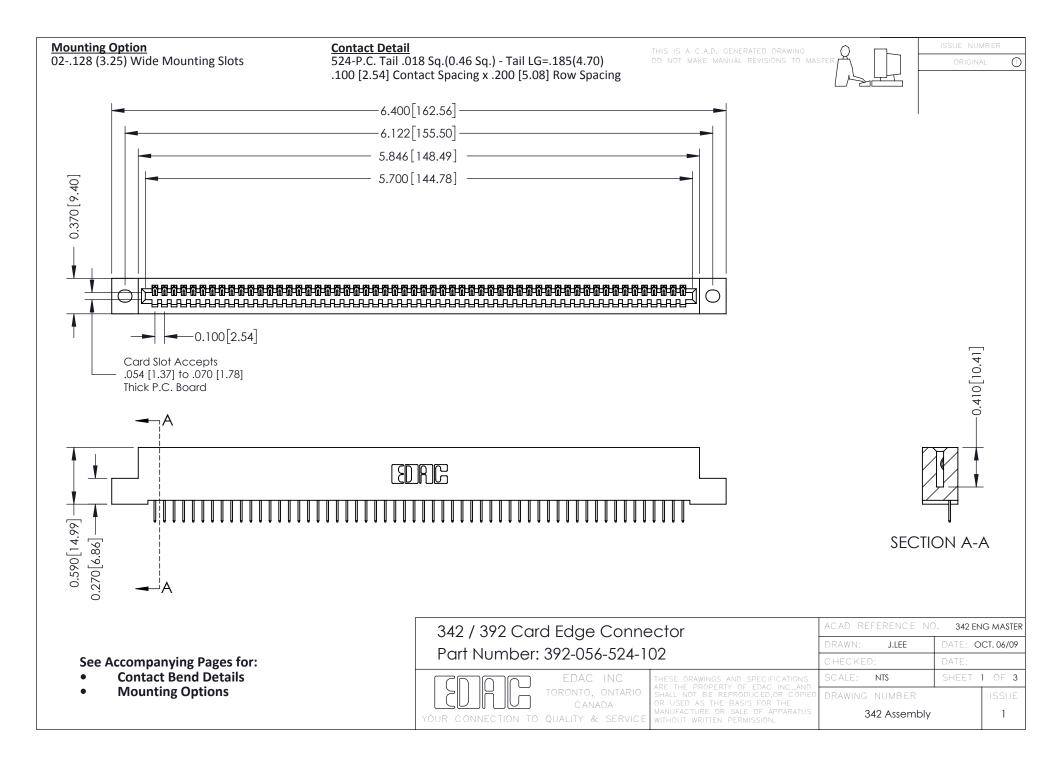

THIS IS A C.A.D. GENERATED DRAWING DO NOT MAKE MANUAL REVISIONS TO MASTER. ISSUE NUMBER

ORIGINAL

1



| 342 / 392 Series Card Edge Connector<br>Contact Bend Detail |                                                                                                                                                                                                  | ACAD REFERENCE NO. 342 ENG MASTER |             |                  |        |
|-------------------------------------------------------------|--------------------------------------------------------------------------------------------------------------------------------------------------------------------------------------------------|-----------------------------------|-------------|------------------|--------|
|