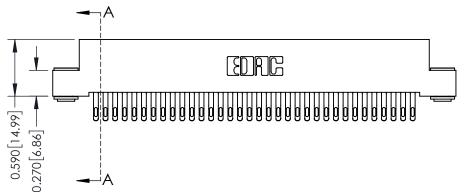

## **See Accompanying Pages for:**

- **Contact Bend Details**
- **Mounting Options**

342 / 392 Card Edge Connector Part Number: 392-068-555-203

YOUR CONNECTION TO QUALITY & SERVICE

CANADA

342 ENG MASTER J.LEE DATE: OCT. 06/09 SHEET 1 OF 3