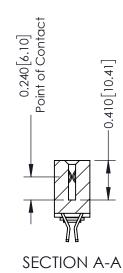

**Mounting Option** 03-.116 (2.95) I.D. Floating Eyelets **Contact Detail** 

555-Extender Board Bend (Code 500 Contacts) .100 [2.54] Contact Spacing x .200 [5.08] Row Spacing