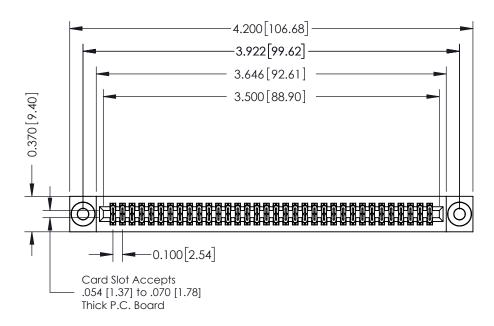

## **See Accompanying Pages for:**

- **Contact Bend Details**
- **Mounting Options**

342 / 392 Card Edge Connector Part Number: 392-068-555-203

YOUR CONNECTION TO QUALITY & SERVICE

CANADA

342 ENG MASTER J.LEE DATE: OCT. 06/09 SHEET 1 OF 3