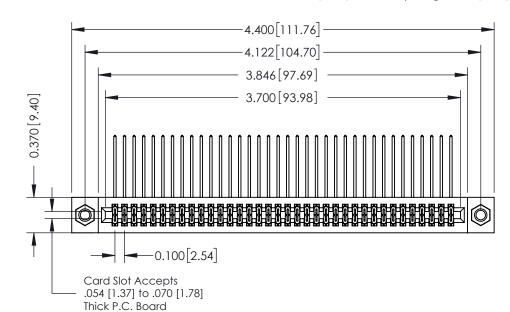

## **See Accompanying Pages for:**

- **Contact Bend Details**
- **Mounting Options**

342 / 392 Card Edge Connector Part Number: 392-072-558-207

YOUR CONNECTION TO QUALITY & SERVICE

CANADA

342 ENG MASTER J.LEE DATE: OCT. 06/09 SHEET 1 OF 3

342 Assembly

THIS IS A C.A.D. GENERATED DRAWING DO NOT MAKE MANUAL REVISIONS TO MASTER. ISSUE NUMBER

ORIGINAL

1

| 342 / 392 Series Card Edge Connector<br>Contact Bend Detail |                                                                                                                                                                                                  | ACAD REFERENCE NO. 342 ENG MASTER |             |                  |        |
|-------------------------------------------------------------|--------------------------------------------------------------------------------------------------------------------------------------------------------------------------------------------------|-----------------------------------|-------------|------------------|--------|
|                                                             |                                                                                                                                                                                                  | DRAWN:                            | J.LEE       | DATE: OCT. 06/09 |        |
|                                                             |                                                                                                                                                                                                  | CHECKED:                          |             | DATE:            |        |
| TORONTO, ONTARIO                                            | THESE DRAWINGS AND SPECIFICATIONS ARE THE PROPERTY OF EDAC INC. AND SHALL NOT BE REPRODUCED, OR COPIED OR USED AS THE BASIS FOR THE MANUFACTURE OR SALE OF APPARATUS WITHOUT WRITTEN PERMISSION. | SCALE:                            | NTS         | SHEET :          | 2 OF 3 |
|                                                             |                                                                                                                                                                                                  | DRAWING                           | NUMBER      |                  | ISSUE  |
| YOUR CONNECTION TO QUALITY & SERVICE                        |                                                                                                                                                                                                  | 3                                 | 42 Assembly |                  | 1      |