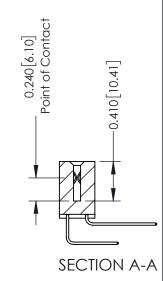

**Mounting Option** 07-M3-0.5 Metric Threaded Inserts **Contact Detail** 

558-90 Degree Bend (Code 541 Contacts) .100 [2.54] Contact Spacing x .200 [5.08] Row Spacing