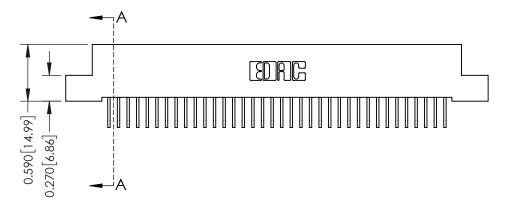

342 Assembly

THIS IS A C.A.D. GENERATED DRAWING DO NOT MAKE MANUAL REVISIONS TO MASTER. ISSUE NUMBER

ORIGINAL

1

| 342 / 392 Series Card Edge Connector<br>Contact Bend Detail |                                                                                                                                                                                                  | ACAD REFERENCE NO. 342 ENG MASTER |             |                  |        |
|-------------------------------------------------------------|--------------------------------------------------------------------------------------------------------------------------------------------------------------------------------------------------|-----------------------------------|-------------|------------------|--------|
|                                                             |                                                                                                                                                                                                  | DRAWN:                            | J.LEE       | DATE: OCT. 06/09 |        |
|                                                             |                                                                                                                                                                                                  | CHECKED:                          |             | DATE:            |        |
| TORONTO, ONTARIO                                            | THESE DRAWINGS AND SPECIFICATIONS ARE THE PROPERTY OF EDAC INC. AND SHALL NOT BE REPRODUCED, OR COPIED OR USED AS THE BASIS FOR THE MANUFACTURE OR SALE OF APPARATUS WITHOUT WRITTEN PERMISSION. | SCALE:                            | NTS         | SHEET :          | 2 OF 3 |
|                                                             |                                                                                                                                                                                                  | DRAWING                           | NUMBER      |                  | ISSUE  |
| YOUR CONNECTION TO QUALITY & SERVICE                        |                                                                                                                                                                                                  | 3                                 | 42 Assembly |                  | 1      |