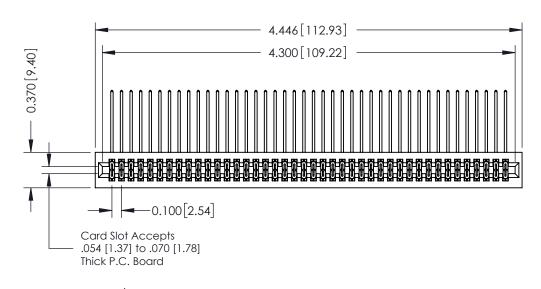

## **See Accompanying Pages for:**

- **Contact Bend Details**
- **Mounting Options**

| 342 / 392 Card Edge Connector |
|-------------------------------|
| Part Number: 392-084-559-201  |

YOUR CONNECTION TO QUALITY & SERVICE

| ACAD REFERENCE NO. 342 ENG MASTER |                  |  |  |  |  |
|-----------------------------------|------------------|--|--|--|--|
| DRAWN: J.LEE                      | DATE: OCT. 06/09 |  |  |  |  |
| CHECKED:                          | DATE:            |  |  |  |  |
| SCALE: NTS                        | SHEET 1 OF 3     |  |  |  |  |
| DRAWING NUMBER                    | ISSUE            |  |  |  |  |