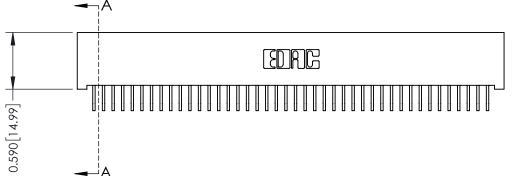

## **See Accompanying Pages for:**

- **Contact Bend Details**
- **Mounting Options**

| 342 / 392 Card Edge Connector |
|-------------------------------|
| Part Number: 392-084-559-201  |

YOUR CONNECTION TO QUALITY & SERVICE

| ACAD REFERENCE NO. 342 ENG MASTER |                  |  |  |  |  |
|-----------------------------------|------------------|--|--|--|--|
| DRAWN: J.LEE                      | DATE: OCT. 06/09 |  |  |  |  |
| CHECKED:                          | DATE:            |  |  |  |  |
| SCALE: NTS                        | SHEET 1 OF 3     |  |  |  |  |
| DRAWING NUMBER                    | ISSUE            |  |  |  |  |