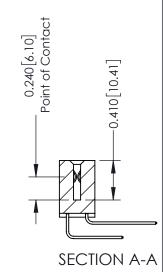

**Mounting Option** 01-No Mounting Lugs **Contact Detail** 

559-90 Degree Bend (Code 541 Contacts) .100 [2.54] Contact Spacing x .200 [5.08] Row Spacing

1

342 Assembly

THIS IS A C.A.D. GENERATED DRAWING DO NOT MAKE MANUAL REVISIONS TO MASTER. ISSUE NUMBER

ORIGINAL

1

| 342 / 392 Series Card Edge Connector<br>Contact Bend Detail |                                                                                                                                   | ACAD REFERENCE NO. 342 ENG MASTER |             |          |          |
|-------------------------------------------------------------|-----------------------------------------------------------------------------------------------------------------------------------|-----------------------------------|-------------|----------|----------|
|                                                             |                                                                                                                                   | DRAWN:                            | J.LEE       | DATE: OC | T. 06/09 |
|                                                             |                                                                                                                                   | CHECKED                           | ):          | DATE:    |          |
| EDAC INC                                                    | ARE THE PROPERTY OF EDAC INC.,AND SHALL NOT BE REPRODUCED,OR COPIED OR USED AS THE BASIS FOR THE MANUFACTURE OR SALE OF APPARATUS | SCALE:                            | NTS         | SHEET :  | 2 OF 3   |
| TORONTO, ONTARIO                                            |                                                                                                                                   | DRAWING                           | NUMBER      |          | ISSUE    |
| YOUR CONNECTION TO QUALITY & SERVICE                        |                                                                                                                                   | 3                                 | 42 Assembly |          | 1        |