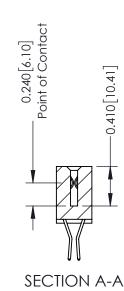

**Mounting Option** 01-No Mounting Lugs **Contact Detail** 

560-Extender Board Bend (Code 523 Contacts) .100 [2.54] Contact Spacing x .200 [5.08] Row Spacing

**See Accompanying Pages for:** 

- **Contact Bend Details**
- **Mounting Options**

342 Assembly

THIS IS A C.A.D. GENERATED DRAWING DO NOT MAKE MANUAL REVISIONS TO MASTER. ISSUE NUMBER

ORIGINAL

1

| 342 / 392 Series Card Edge Connector |                                                                   |          | ACAD REFERENCE NO. 342 ENG MASTER |                  |        |  |
|--------------------------------------|-------------------------------------------------------------------|----------|-----------------------------------|------------------|--------|--|
| Contact Bend Detail                  |                                                                   | DRAWN:   | J.LEE                             | DATE: OCT. 06/09 |        |  |
|                                      |                                                                   | CHECKED: |                                   | DATE:            |        |  |
| EDAC INC                             | THESE DRAWINGS AND SPECIFICATIONS ARE THE PROPERTY OF EDAC INCAND | SCALE:   | NTS                               | SHEET :          | 2 OF 3 |  |
| TORONTO, ONTARIO                     | SHALL NOT BE REPRODUCED, OR COPIED  OR USED AS THE BASIS FOR THE  | DRAWING  | NUMBER                            |                  | ISSUE  |  |
| YOUR CONNECTION TO QUALITY & SERVICE | MANUFACTURE OR SALE OF APPARATUS                                  | 3        | 42 Assembly                       |                  | 1      |  |