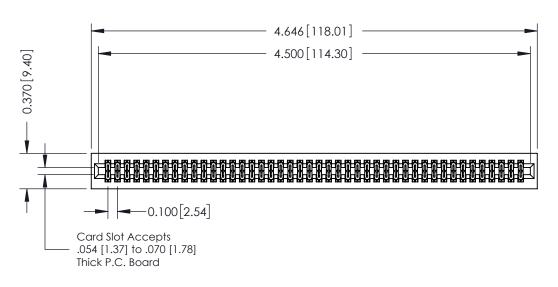

**Mounting Option** 01-No Mounting Lugs **Contact Detail** 

560-Extender Board Bend (Code 523 Contacts) .100 [2.54] Contact Spacing x .200 [5.08] Row Spacing

**See Accompanying Pages for:** 

- **Contact Bend Details**
- **Mounting Options**

342 / 392 Card Edge Connector Part Number: 392-088-560-201

YOUR CONNECTION TO QUALITY & SERVICE

|   | ACAD REFERENCE NO | 342 ENG MASTE    |  |  |  |
|---|-------------------|------------------|--|--|--|
|   | DRAWN: J.LEE      | DATE: OCT. 06/09 |  |  |  |
|   | CHECKED:          | DATE:            |  |  |  |
|   | SCALE: NTS        | SHEET 1 OF 3     |  |  |  |
| ) | DRAWING NUMBER    | ISSUE            |  |  |  |