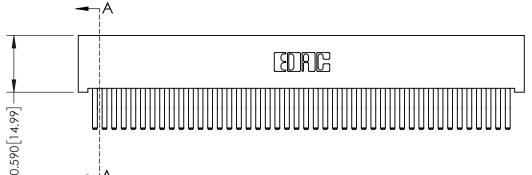

342 / 392 Card Edge Connector Part Number: 392-088-560-201

YOUR CONNECTION TO QUALITY & SERVICE

|   | ACAD REFERENCE NO | 342 ENG MASTE    |  |  |  |
|---|-------------------|------------------|--|--|--|
|   | DRAWN: J.LEE      | DATE: OCT. 06/09 |  |  |  |
|   | CHECKED:          | DATE:            |  |  |  |
|   | SCALE: NTS        | SHEET 1 OF 3     |  |  |  |
| ) | DRAWING NUMBER    | ISSUE            |  |  |  |

342 Assembly

THIS IS A C.A.D. GENERATED DRAWING DO NOT MAKE MANUAL REVISIONS TO MASTER. ISSUE NUMBER

ORIGINAL

1

| 342 / 392 Series Card Edge Connector |                                                                   |          | ACAD REFERENCE NO. 342 ENG MASTER |                  |        |  |
|--------------------------------------|-------------------------------------------------------------------|----------|-----------------------------------|------------------|--------|--|
| Contact Bend Detail                  |                                                                   | DRAWN:   | J.LEE                             | DATE: OCT. 06/09 |        |  |
|                                      |                                                                   | CHECKED: |                                   | DATE:            |        |  |
| EDAC INC                             | THESE DRAWINGS AND SPECIFICATIONS ARE THE PROPERTY OF EDAC INCAND | SCALE:   | NTS                               | SHEET :          | 2 OF 3 |  |
| TORONTO, ONTARIO                     | SHALL NOT BE REPRODUCED, OR COPIED  OR USED AS THE BASIS FOR THE  | DRAWING  | NUMBER                            |                  | ISSUE  |  |
| YOUR CONNECTION TO QUALITY & SERVICE | MANUFACTURE OR SALE OF APPARATUS                                  | 3        | 42 Assembly                       |                  | 1      |  |