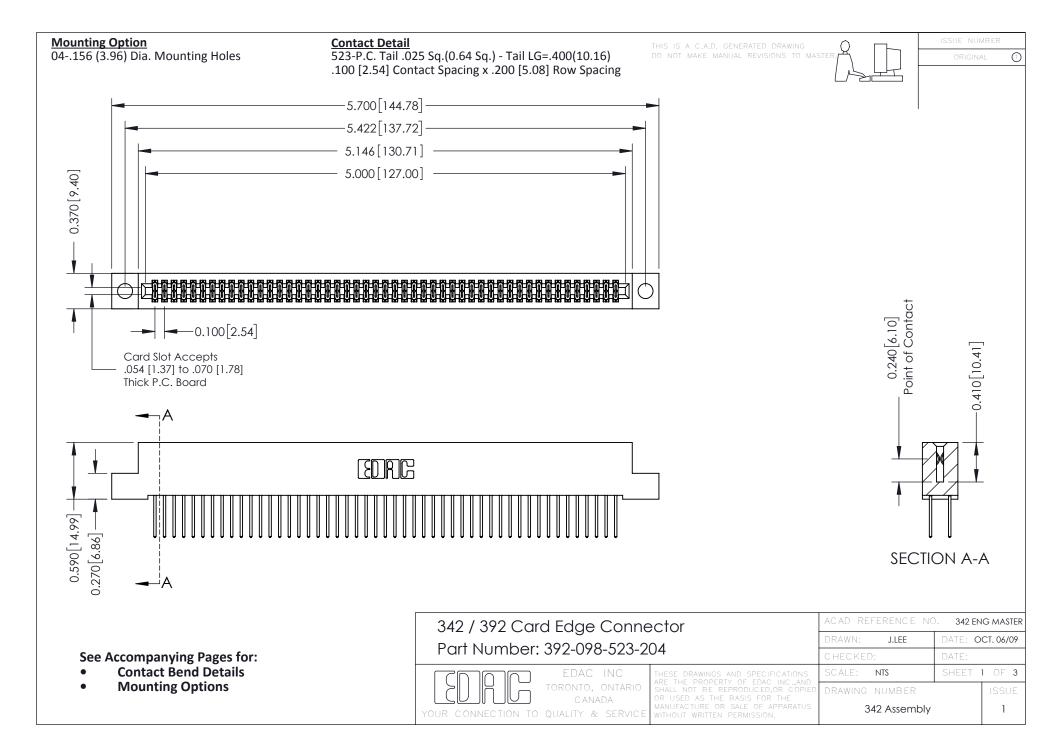

THIS IS A C.A.D. GENERATED DRAWING DO NOT MAKE MANUAL REVISIONS TO MASTER. ISSUE NUMBER

ORIGINAL

1



| 342 / 392 Series Card Edge Connector<br>Contact Bend Detail |                                                                                                                                                                                                  | ACAD REFERENCE NO. 342 ENG MASTER |             |                  |        |
|-------------------------------------------------------------|--------------------------------------------------------------------------------------------------------------------------------------------------------------------------------------------------|-----------------------------------|-------------|------------------|--------|
|