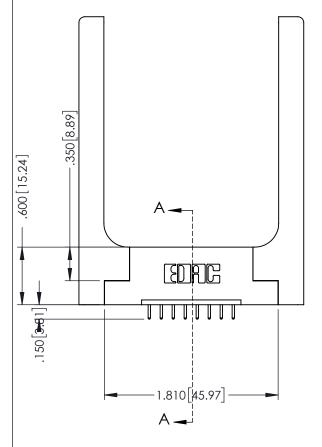

Slot Depth Point of Contact .330[8.38] : .160[4.06] |

**SECTION A-A** 

ISSUE NUMBER ORIGINAL 1

## **Contact Code 555**

## **Contact Code 556**

INSULATOR MATERIAL: THERMOPLASTIC POLYESTER, UL 94V-0 CONTACT MATERIAL; COPPER, NICKEL, TIN ALLOY CA-725 CONTACT PLATING: GOLD ON THE MATING AREA, TIN-LEAD

ON THE CONTACT TAILS, NICKEL UNDERPLATE

## 346/396 SERIES CARD EDGE CONNECTOR CONTACT CODE 555,556,558,559,560 DIMENSIONS

YOUR CONNECTION TO QUALITY & SERVICE

**EDAC INC** TORONTO, ONTARIO CANADA

THESE DRAWINGS AND SPECIFICATIONS ARE THE PROPERTY OF EDAC INC.,AND SHALL NOT BE REPRODUCED, OR COPIED OR USED AS THE BASIS FOR THE MANUFACTURE OR SALE OF APPARATUS WITHOUT WRITTEN PERMISSION.

|   | ACAD REFERENCE NO. | 346-ENG-MASTER   |
|---|--------------------|------------------|
|   | DRAWN: J.LEE       | DATE: APR. 22/09 |
| ) | CHECKED:           | DATE:            |
|   | SCALE: 1:1         | SHEET 2 OF 2     |
|   | DRAWING NUMBER     | ISSUE            |
|   | 346-ENG-MASTER     | 1                |