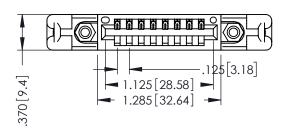

THIS IS A C.A.D. GENERATED DRAWING DO NOT MAKE MANUAL REVISIONS TO MASTER.

ISSUE NUMBER

ORIGINAL

1

INSULATOR MATERIAL: THERMOPLASTIC POLYESTER, UL 94V-0 CONTACT MATERIAL; COPPER, NICKEL, TIN ALLOY CA-725 CONTACT PLATING: GOLD ON THE MATING AREA, TIN-LEAD

ON THE CONTACT TAILS, NICKEL UNDERPLATE

| 346/396 SERIES CARD EDGE CONNECTOR |
|------------------------------------|
| PART NUMBER: 396-008-521-158       |

YOUR CONNECTION TO QUALITY & SERVICE

**EDAC INC** TORONTO, ONTARIO CANADA

THESE DRAWINGS AND SPECIFICATIONS ARE THE PROPERTY OF EDAC INC.,AND SHALL NOT BE REPRODUCED,OR COPIED OR USED AS THE BASIS FOR THE MANUFACTURE OR SALE OF APPARATUS WITHOUT WRITTEN PERMISSION.

| ACAD REFERENCE NO. | 346-ENG-MASTER   |
|--------------------|------------------|
| DRAWN: J.LEE       | DATE: APR. 22/09 |
| CHECKED:           | DATE:            |
| SCALE: 1:1         | SHEET 1 OF 2     |
| DRAWING NUMBER     | ISSUE            |
| 346-ENG-MASTER     | 1                |