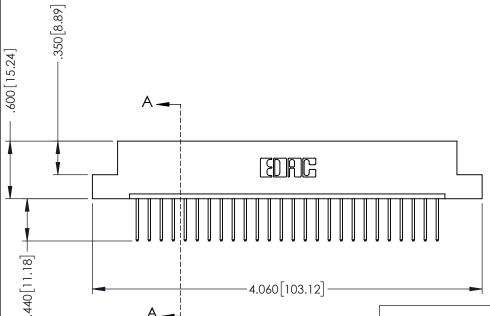

THIS IS A C.A.D. GENERATED DRAWING DO NOT MAKE MANUAL REVISIONS TO MASTER.

ISSUE NUMBER

ORIGINAL

1

.330 [8.38] Slot Depth .160 [4.06] Point of Contact **SECTION A-A** 

346/396 SERIES CARD EDGE CONNECTOR PART NUMBER: 396-026-522-107

346-ENG-MASTER

ACAD REFERENCE NO.

INSULATOR MATERIAL: THERMOPLASTIC POLYESTER, UL 94V-0 CONTACT MATERIAL; COPPER, NICKEL, TIN ALLOY CA-725 CONTACT PLATING: GOLD ON THE MATING AREA, TIN-LEAD

ON THE CONTACT TAILS, NICKEL UNDERPLATE