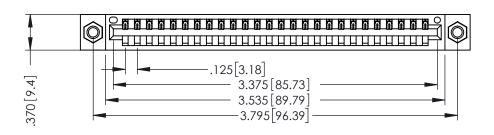

THIS IS A C.A.D. GENERATED DRAWING DO NOT MAKE MANUAL REVISIONS TO MASTER.

ISSUE NUMBER

ORIGINAL

1

.330 [8.38] Slot Depth .160 [4.06] Point of Contact **SECTION A-A** 

346/396 SERIES CARD EDGE CONNECTOR PART NUMBER: 396-026-522-107

346-ENG-MASTER

ACAD REFERENCE NO.

INSULATOR MATERIAL: THERMOPLASTIC POLYESTER, UL 94V-0 CONTACT MATERIAL; COPPER, NICKEL, TIN ALLOY CA-725 CONTACT PLATING: GOLD ON THE MATING AREA, TIN-LEAD

ON THE CONTACT TAILS, NICKEL UNDERPLATE