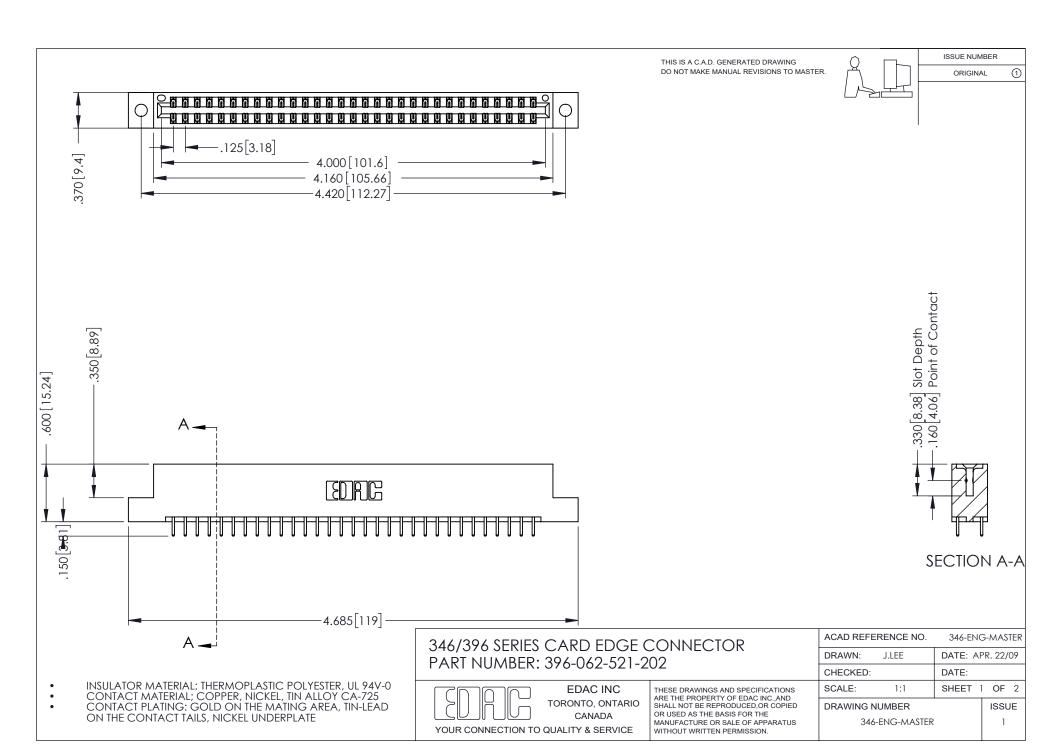

ISSUE NUMBER ORIGINAL 1

**Contact Code 555** 

**Contact Code 556** 

INSULATOR MATERIAL: THERMOPLASTIC POLYESTER, UL 94V-0 CONTACT MATERIAL; COPPER, NICKEL, TIN ALLOY CA-725 CONTACT PLATING: GOLD ON THE MATING AREA, TIN-LEAD

ON THE CONTACT TAILS, NICKEL UNDERPLATE

## 346/396 SERIES CARD EDGE CONNECTOR CONTACT CODE 555,556,558,559,560 DIMENSIONS

YOUR CONNECTION TO QUALITY & SERVICE

**EDAC INC** TORONTO, ONTARIO CANADA

THESE DRAWINGS AND SPECIFICATIONS ARE THE PROPERTY OF EDAC INC.,AND SHALL NOT BE REPRODUCED, OR COPIED OR USED AS THE BASIS FOR THE MANUFACTURE OR SALE OF APPARATUS WITHOUT WRITTEN PERMISSION.