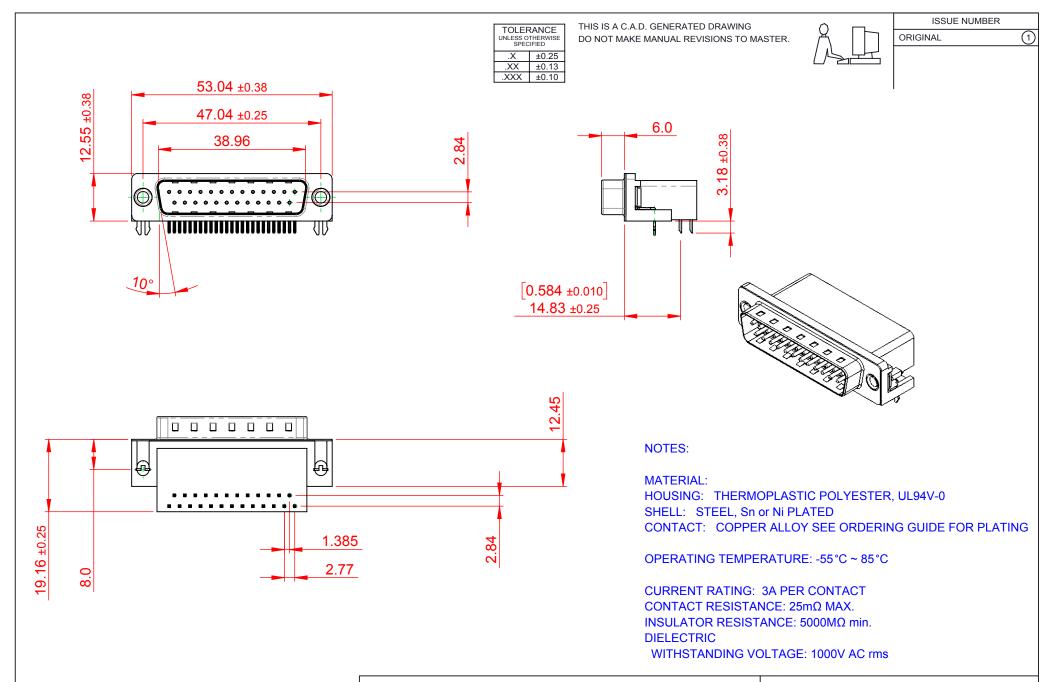

## 625 SERIES D-SUB CONNECTOR

THESE DRAWINGS AND SPECIFICATIONS ARE THE PROPERTY OF EDAC INC..AND SHALL NOT BE REPRODUCED, OR COPIED OR USED AS THE BASIS FOR THE MANUFACTURE OR SALE OF APPARATUS WITHOUT WRITTEN PERMISSION.

|  | SW REFERENCE NO.: 625 ASSEMBLY  |                    |
|--|---------------------------------|--------------------|
|  | DRAWN: C.B                      | DATE: AUG. 01/2018 |
|  | CHECKED:                        | DATE:              |
|  | SCALE: 1:1                      | SHEET 1 OF 1       |
|  | DRAWING NUMBER: 625-025-662-031 |                    |

DRAWING NUMBER: 025-025-002-031

625-025-662-031

PART NUMBER: