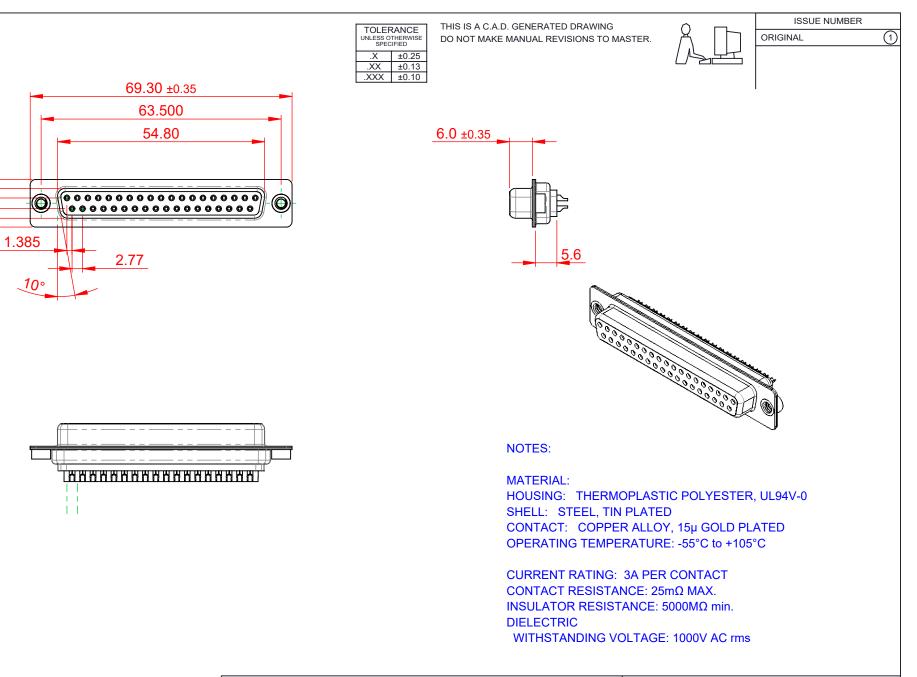

|  | 628 SERIES D-SUB CONNECTOR                                                     |                                                                                                                                                                                                                | SW REFERENCE NO.: 628 ASSEMBLY |                            |                    |   |    |       |   |
|--|--------------------------------------------------------------------------------|----------------------------------------------------------------------------------------------------------------------------------------------------------------------------------------------------------------|--------------------------------|----------------------------|--------------------|---|----|-------|---|
|  |                                                                                |                                                                                                                                                                                                                | DRAWN: C.B                     |                            | DATE: AUG. 01/2018 |   |    | 18    |   |
|  |                                                                                |                                                                                                                                                                                                                | CHECKED:                       |                            | DATE:              |   |    |       |   |
|  | EDAC INC<br>TORONTO, ONTARIO<br>CANADA<br>YOUR CONNECTION TO QUALITY & SERVICE | THESE DRAWINGS AND SPECIFICATIONS<br>ARE THE PROPERTY OF EDAC INC.,AND<br>SHALL NOT BE REPRODUCED,OR COPIED<br>OR USED AS THE BASIS FOR THE<br>MANUFACTURE OR SALE OF APPARATUS<br>WITHOUT WRITTEN PERMISSION. | SCALE: 1:1                     |                            | SHEET              | 1 | OF | 1     |   |
|  |                                                                                |                                                                                                                                                                                                                | DRAWING NUMBER:                | NG NUMBER: 628-037-322-262 |                    |   |    | ISSUE | ļ |
|  |                                                                                |                                                                                                                                                                                                                | PART NUMBER:                   | 628-037-3                  | 322-262            |   |    | 1     |   |