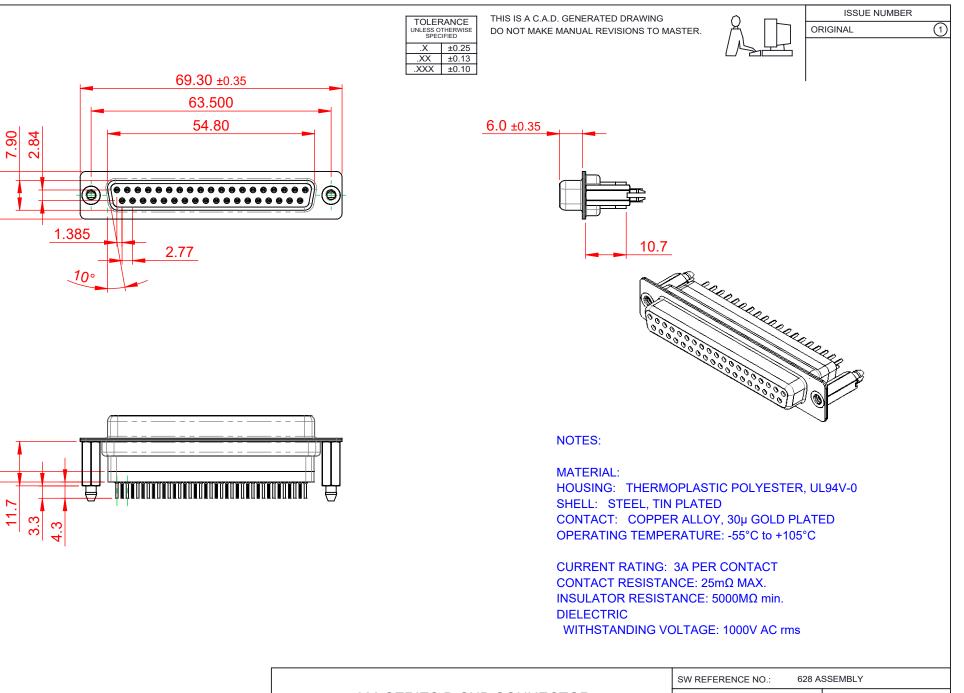

| <b>F</b> #HS |  |
|--------------|--|
| COMPLIANT    |  |

Ξ.

RITE LTER

 $\infty$ 

12.60

THIS SERIES FULLY CONFORMS TO THE EUROPEAN UNION DIRECTIVES 2011/65/EU FOR RoHS COMPLIANCY.

| 628 SERIES D-SUB CONNECTOR |                                                                                |                                                                                                                                                                                                                | DRAWN: C.B              | DATE: AUG. 01/2 | 018   |
|----------------------------|--------------------------------------------------------------------------------|----------------------------------------------------------------------------------------------------------------------------------------------------------------------------------------------------------------|-------------------------|-----------------|-------|
|                            |                                                                                | CHECKED:                                                                                                                                                                                                       | DATE:                   |                 |       |
|                            | EDAC INC<br>TORONTO, ONTARIO<br>CANADA<br>YOUR CONNECTION TO QUALITY & SERVICE | THESE DRAWINGS AND SPECIFICATIONS<br>ARE THE PROPERTY OF EDAC INC.,AND<br>SHALL NOT BE REPRODUCED,OR COPIED<br>OR USED AS THE BASIS FOR THE<br>MANUFACTURE OR SALE OF APPARATUS<br>WITHOUT WRITTEN PERMISSION. | SCALE: 1:1              | SHEET 1 OF      | 1     |
|                            |                                                                                |                                                                                                                                                                                                                | DRAWING NUMBER: 628-037 | -641-276        | ISSUE |
|                            |                                                                                |                                                                                                                                                                                                                | PART NUMBER: 628-037    | -641-276        | 1     |