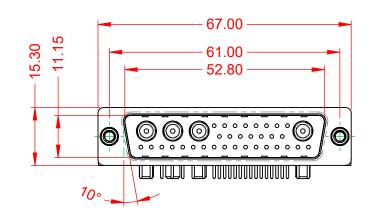

.XX ±0.13 .XXX ±0.05

> 5000MΩ min. 1000V AC rms

|                    |                                                                        |                                  |                         |          | SW REFERENCE NO.: 629 COMBO ASSEMBLY |   |       |  |  |
|--------------------|------------------------------------------------------------------------|----------------------------------|-------------------------|----------|--------------------------------------|---|-------|--|--|
|                    | COMBINATION D-SUB                                                      |                                  | DRAWN: C.B              |          | DATE: JAN. 01/2019                   |   | 19    |  |  |
|                    |                                                                        |                                  | CHECKED:                |          | DATE:                                |   |       |  |  |
| EDAC INC           | THESE DRAWINGS AND SPECIFICATIONS<br>ARE THE PROPERTY OF EDAC INC.,AND | SCALE: (IN C.A.D. 1:1            | 1)                      | SHEET 1  | OF                                   | 2 |       |  |  |
|                    | YOUR CONNECTION TO QUALITY & SERVICE                                   | MANUFACTURE OR SALE OF APPARATUS | DRAWING NUMBER: 629-36W |          | /4640-7ND                            |   | ISSUE |  |  |
| YOUR CONNECTION TO |                                                                        |                                  | PART NUMBER:            | 629-36W4 | 1640-7ND                             |   | 1     |  |  |