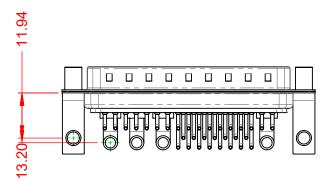

.XX ±0.13 .XXX ±0.05

> 5000MΩ min. 1000V AC rms

|                    |                                                                        |                                  |                         |          | SW REFERENCE NO.: 629 COMBO ASSEMBLY |   |       |  |  |
|--------------------|------------------------------------------------------------------------|----------------------------------|-------------------------|----------|--------------------------------------|---|-------|--|--|
|                    | COMBINATION D-SUB                                                      |                                  | DRAWN: C.B              |          | DATE: JAN. 01/2019                   |   | 19    |  |  |
|                    |                                                                        |                                  | CHECKED:                |          | DATE:                                |   |       |  |  |
| EDAC INC           | THESE DRAWINGS AND SPECIFICATIONS<br>ARE THE PROPERTY OF EDAC INC.,AND | SCALE: (IN C.A.D. 1:1            | 1)                      | SHEET 1  | OF                                   | 2 |       |  |  |
|                    | YOUR CONNECTION TO QUALITY & SERVICE                                   | MANUFACTURE OR SALE OF APPARATUS | DRAWING NUMBER: 629-36W |          | /4640-7ND                            |   | ISSUE |  |  |
| YOUR CONNECTION TO |                                                                        |                                  | PART NUMBER:            | 629-36W4 | 1640-7ND                             |   | 1     |  |  |