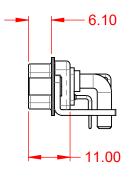

.XX ±0.13 .XXX ±0.05

> 5000MΩ min. 1000V AC rms

|                    |                                                                        |                                  |                         |          | SW REFERENCE NO.: 629 COMBO ASSEMBLY |   |       |  |  |
|--------------------|------------------------------------------------------------------------|----------------------------------|-------------------------|----------|--------------------------------------|---|-------|--|--|
|                    | COMBINATION D-SUB                                                      |                                  | DRAWN: C.B              |          | DATE: JAN. 01/2019                   |   | 19    |  |  |
|                    |                                                                        |                                  | CHECKED:                |          | DATE:                                |   |       |  |  |
| EDAC INC           | THESE DRAWINGS AND SPECIFICATIONS<br>ARE THE PROPERTY OF EDAC INC.,AND | SCALE: (IN C.A.D. 1:1            | 1)                      | SHEET 1  | OF                                   | 2 |       |  |  |
|                    | YOUR CONNECTION TO QUALITY & SERVICE                                   | MANUFACTURE OR SALE OF APPARATUS | DRAWING NUMBER: 629-36W |          | /4640-7ND                            |   | ISSUE |  |  |
| YOUR CONNECTION TO |                                                                        |                                  | PART NUMBER:            | 629-36W4 | 1640-7ND                             |   | 1     |  |  |