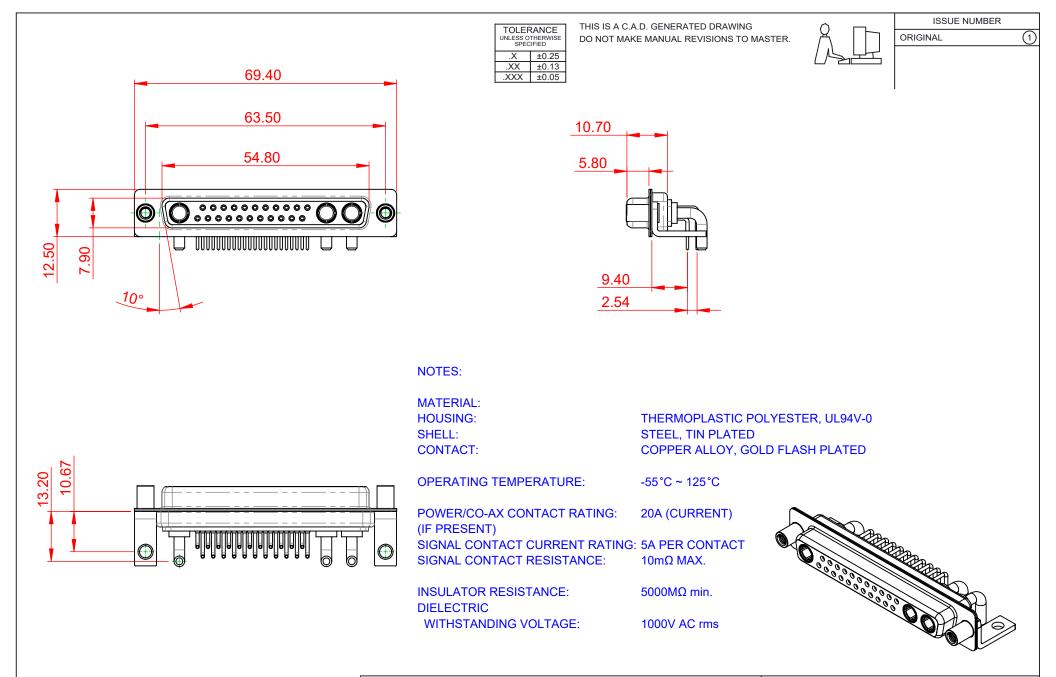

|   | COMBINATION D-SUB |                                                   |                                                                                                                                       | SW REFERENCE NO.: 630 COMBO ASSEMBLY |                 |                    |       |
|---|-------------------|---------------------------------------------------|---------------------------------------------------------------------------------------------------------------------------------------|--------------------------------------|-----------------|--------------------|-------|
|   |                   |                                                   |                                                                                                                                       | DRAWN: C.B                           |                 | DATE: JAN. 01/2019 |       |
|   |                   |                                                   |                                                                                                                                       | CHECKED:                             |                 | DATE:              |       |
|   |                   | EDAC INC                                          | THESE DRAWINGS AND SPECIFICATIONS<br>ARE THE PROPERTY OF EDAC INC.,AND                                                                | SCALE: (                             | (IN C.A.D. 1:1) | SHEET 1 OF         | 2     |
|   |                   | TORONTO, ONTARIO<br>CANADA<br>O QUALITY & SERVICE | SHALL NOT BE REPRODUCED, OR COPIED<br>OR USED AS THE BASIS FOR THE<br>MANUFACTURE OR SALE OF APPARATUS<br>WITHOUT WRITTEN PERMISSION. | DRAWING NUMBER: 630-25W3             |                 | 3240-2T6           | ISSUE |
| Y | YOUR CONNECTION T |                                                   |                                                                                                                                       | PART NUM                             | BER: 630-25W    | 3240-2T6           | 1     |