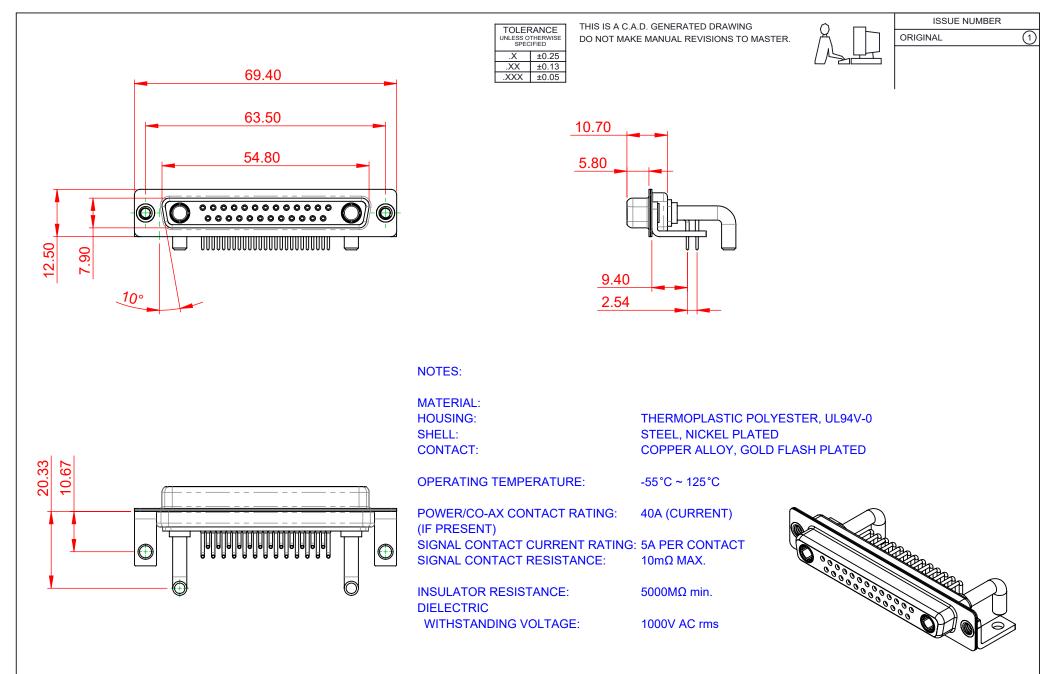

|  | COMBINATION D-SUB                    |                                                                                                                                                                                                                | SW REFERENCE NO.: 630 COMBO ASSEMBLY |                  |       |
|--|--------------------------------------|----------------------------------------------------------------------------------------------------------------------------------------------------------------------------------------------------------------|--------------------------------------|------------------|-------|
|  |                                      |                                                                                                                                                                                                                | DRAWN: C.B                           | DATE: JAN. 01/20 | 19    |
|  |                                      |                                                                                                                                                                                                                | CHECKED:                             | DATE:            |       |
|  | EDAC INC                             | THESE DRAWINGS AND SPECIFICATIONS<br>ARE THE PROPERTY OF EDAC INC.,AND<br>SHALL NOT BE REPRODUCED,OR COPIED<br>OR USED AS THE BASIS FOR THE<br>MANUFACTURE OR SALE OF APPARATUS<br>WITHOUT WRITTEN PERMISSION. | SCALE: (IN C.A.D. 1:1)               | SHEET 1 OF       | 2     |
|  | TORONTO, ONTARIO<br>CANADA           |                                                                                                                                                                                                                | DRAWING NUMBER: 630-27W2250-4NC      |                  | ISSUE |
|  | YOUR CONNECTION TO QUALITY & SERVICE |                                                                                                                                                                                                                | PART NUMBER: 630-27W                 | 2250-4NC         | 1     |