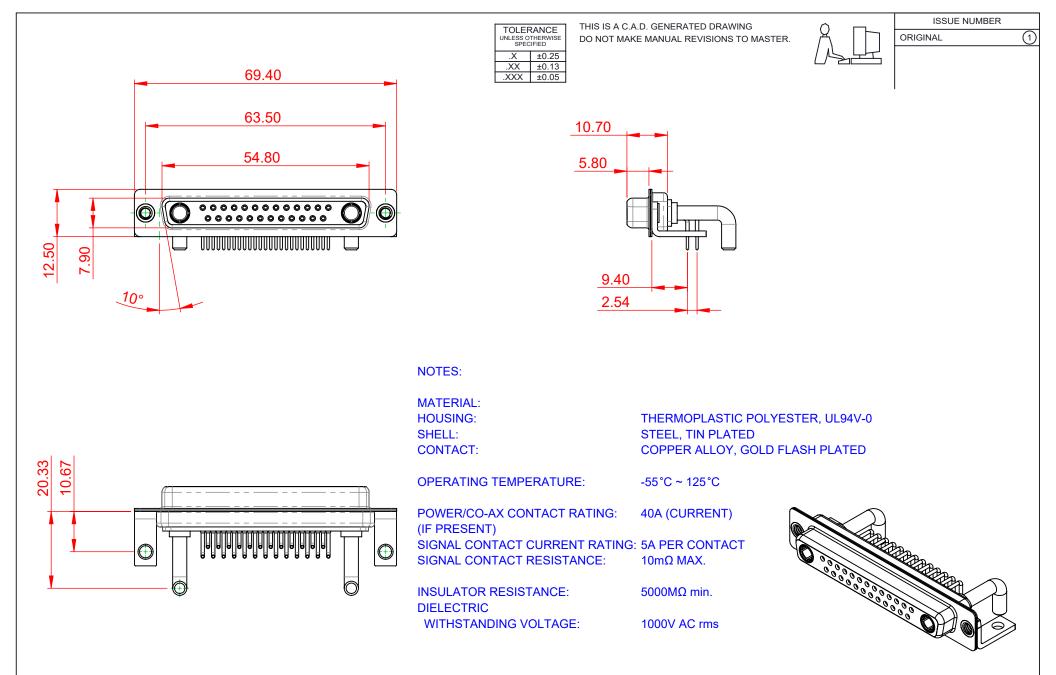

|                    | COMBINATION D-SUB |                                                                                                                                                                                                                |                                 | SW REFERENCE NO.: 630 COMBO ASSEMBLY |       |  |
|--------------------|-------------------|----------------------------------------------------------------------------------------------------------------------------------------------------------------------------------------------------------------|---------------------------------|--------------------------------------|-------|--|
|                    |                   |                                                                                                                                                                                                                |                                 | DATE: JAN. 01/20                     | 19    |  |
|                    |                   |                                                                                                                                                                                                                | CHECKED:                        | DATE:                                |       |  |
|                    |                   | THESE DRAWINGS AND SPECIFICATIONS<br>ARE THE PROPERTY OF EDAC INC.,AND<br>SHALL NOT BE REPRODUCED,OR COPIED<br>OR USED AS THE BASIS FOR THE<br>MANUFACTURE OR SALE OF APPARATUS<br>WITHOUT WRITTEN PERMISSION. | SCALE: (IN C.A.D. 1:1)          | SHEET 1 OF                           | 2     |  |
|                    |                   |                                                                                                                                                                                                                | DRAWING NUMBER: 630-27W2250-4TC |                                      | ISSUE |  |
| YOUR CONNECTION TO | QUALITY & SERVICE |                                                                                                                                                                                                                | PART NUMBER: 630-27V            | V2250-4TC                            | 1     |  |