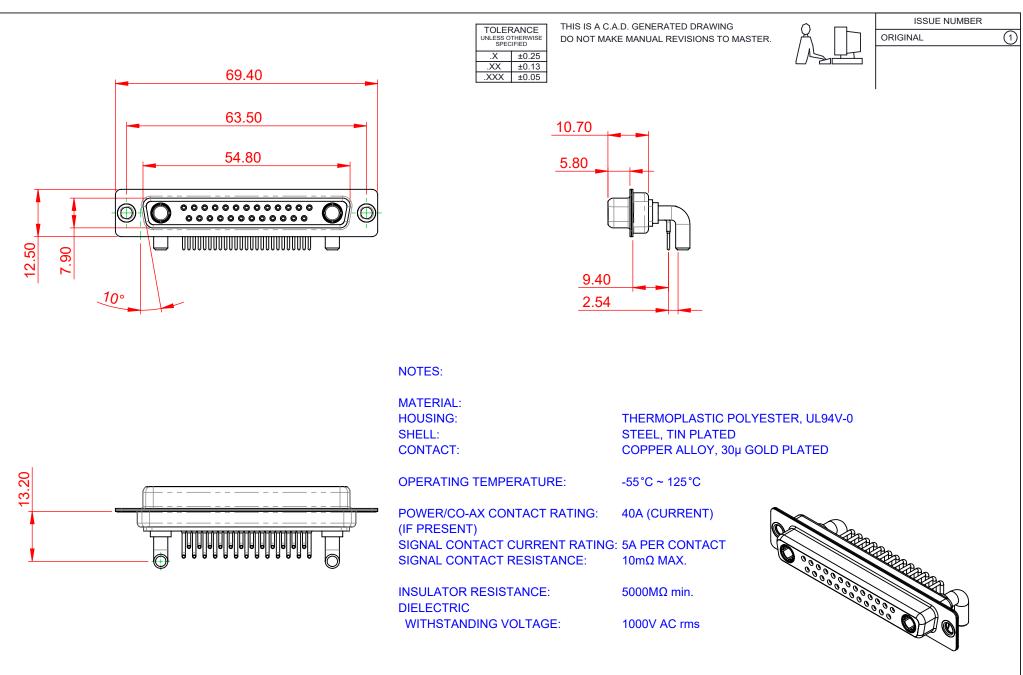

| COMBINATION D-SUB                                                              |                                                                                                                                                                                                                | SW REFERENCE NO.: 630 COMBO ASSEMBLY |                  |       |
|--------------------------------------------------------------------------------|----------------------------------------------------------------------------------------------------------------------------------------------------------------------------------------------------------------|--------------------------------------|------------------|-------|
|                                                                                |