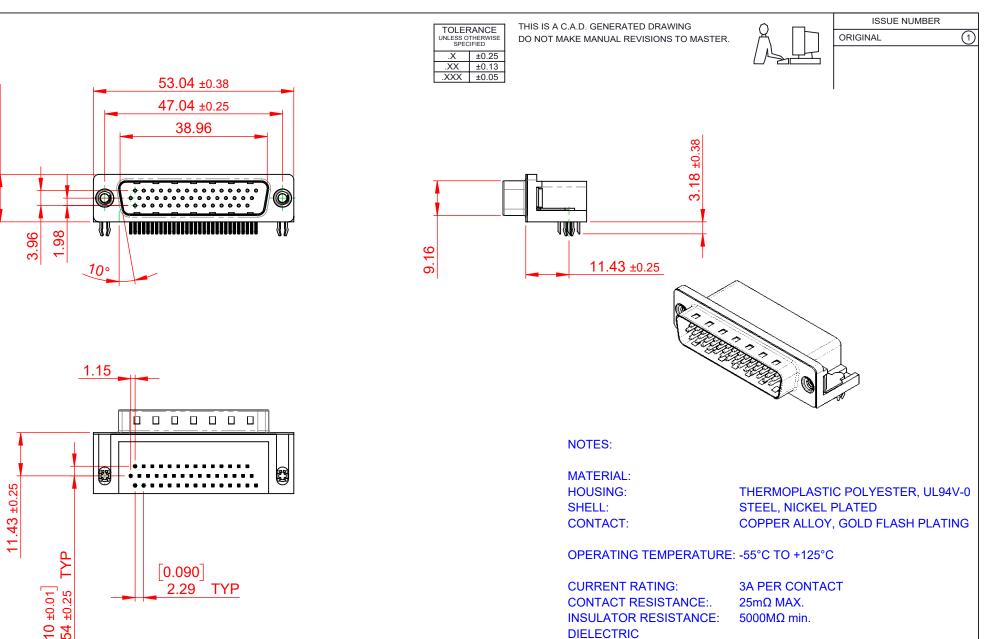

WITHSTANDING VOLTAGE: 1000V AC rms

| 633 SERIES D-SUB CONNECTOR                                      |                                                                                                                                                                                                                | SW REFERENCE NO.: 633 ASSEMBLY      |                    |       |
|-----------------------------------------------------------------|----------------------------------------------------------------------------------------------------------------------------------------------------------------------------------------------------------------|-------------------------------------|--------------------|-------|
|                                                                 |                                                                                                                                                                                                                | DRAWN: C.B                          | DATE: AUG. 01/2018 |       |
|                                                                 |                                                                                                                                                                                                                | CHECKED:                            | DATE:              |       |
| EDAC INC<br>TORONTO, ONTARIO<br>CONNECTION TO QUALITY & SERVICE | THESE DRAWINGS AND SPECIFICATIONS<br>ARE THE PROPERTY OF EDAC INC.,AND<br>SHALL NOT BE REPRODUCED,OR COPIED<br>OR USED AS THE BASIS FOR THE<br>MANUFACTURE OR SALE OF APPARATUS<br>WITHOUT WRITTEN PERMISSION. | SCALE: (IN C.A.D. 1:1)              | SHEET 1 OF         | 1     |
|                                                                 |                                                                                                                                                                                                                | DRAWING NUMBER: 633-044-263-542 ISS |                    | ISSUE |
|                                                                 |                                                                                                                                                                                                                | PART NUMBER: 633-044-               | 263-542            | 1     |