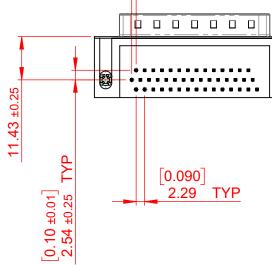

WITHSTANDING VOLTAGE: 1000V AC rms

| 633 SERIES D-SUB CONNECTOR                                      |                                                                                                                                                                                                                | SW REFERENCE NO.: 633 ASSEMBLY      |                    |       |
|-----------------------------------------------------------------|----------------------------------------------------------------------------------------------------------------------------------------------------------------------------------------------------------------|-------------------------------------|--------------------|-------|
|                                                                 |                                                                                                                                                                                                                | DRAWN: C.B                          | DATE: AUG. 01/2018 |       |
|                                                                 |                                                                                                                                                                                                                | CHECKED:                            | DATE:              |       |
| EDAC INC<br>TORONTO, ONTARIO<br>CONNECTION TO QUALITY & SERVICE | THESE DRAWINGS AND SPECIFICATIONS<br>ARE THE PROPERTY OF EDAC INC.,AND<br>SHALL NOT BE REPRODUCED,OR COPIED<br>OR USED AS THE BASIS FOR THE<br>MANUFACTURE OR SALE OF APPARATUS<br>WITHOUT WRITTEN PERMISSION. | SCALE: (IN C.A.D. 1:1)              | SHEET 1 OF         | 1     |
|                                                                 |                                                                                                                                                                                                                | DRAWING NUMBER: 633-044-263-542 ISS |                    | ISSUE |
|                                                                 |                                                                                                                                                                                                                | PART NUMBER: 633-044-               | 263-542            | 1     |