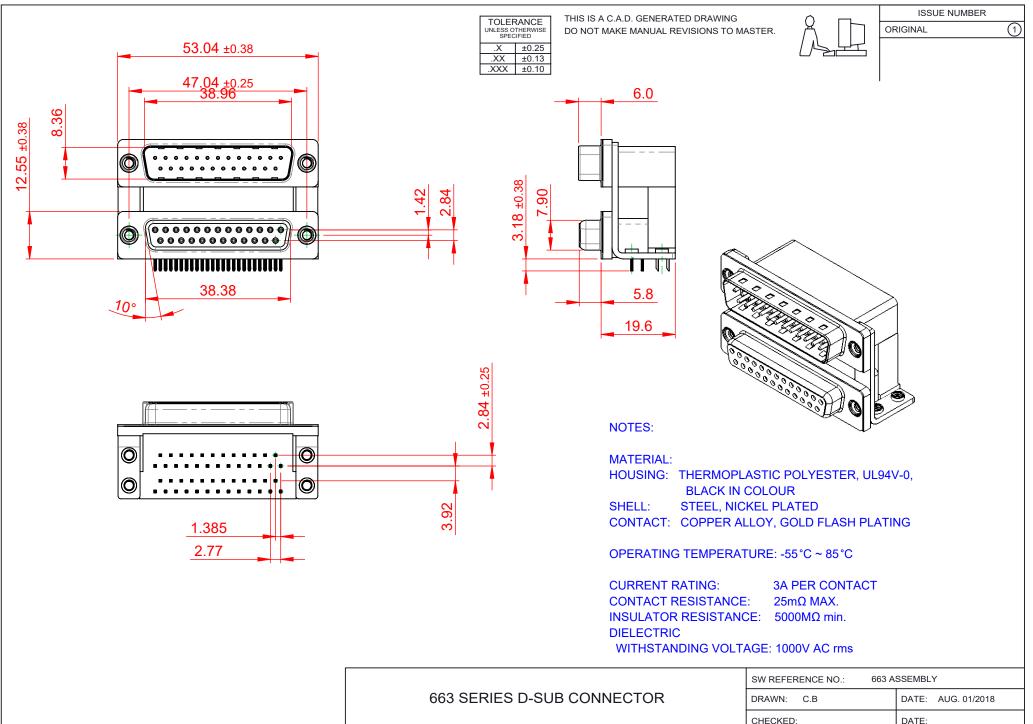

COMPLIANT

THIS SERIES FULLY CONFORMS TO THE EUROPEAN UNION DIRECTIVES 2011/65/EU FOR RoHS COMPLIANCY.

|  | 663 SERIES D-SUB (                     | DRAWN: C.B                                                                                                                                                                                                     |                              |  | DATE: AUG. 01/2018 |            |  |    |       |
|--|----------------------------------------|----------------------------------------------------------------------------------------------------------------------------------------------------------------------------------------------------------------|------------------------------|--|--------------------|------------|--|----|-------|
|  |                                        |                                                                                                                                                                                                                | CHECKED:                     |  | 0                  | DATE:      |  |    |       |
|  | EDAC INC<br>TORONTO, ONTARIO<br>CANADA | THESE DRAWINGS AND SPECIFICATIONS<br>ARE THE PROPERTY OF EDAC INC.,AND<br>SHALL NOT BE REPRODUCED,OR COPIED<br>OR USED AS THE BASIS FOR THE<br>MANUFACTURE OR SALE OF APPARATUS<br>WITHOUT WRITTEN PERMISSION. | SCALE: (IN C.A.D. 1:1)       |  | s                  | SHEET 1 OF |  | OF | 1     |
|  |                                        |                                                                                                                                                                                                                | DRAWING NUMBER: 663-025-2    |  |                    | 264-055    |  |    | ISSUE |
|  | YOUR CONNECTION TO QUALITY & SERVICE   |                                                                                                                                                                                                                | PART NUMBER: 663-025-264-055 |  |                    |            |  |    | 1     |