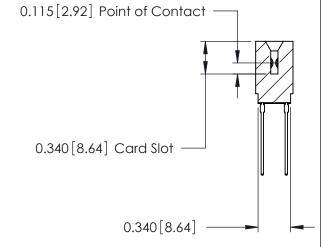

ORIGINAL

746-ENG MASTER

DATE: AUG 20/09

SHEET 1 OF 1

**ISSUE** 

DATE:

Contact Information
541-Wire Wrap, Regular Point - Tail LG.=.750(19.05)
.125" (3.18mm) Contact Spacing x .250" (6.35mm) Row Spacing

746-ENG MASTER