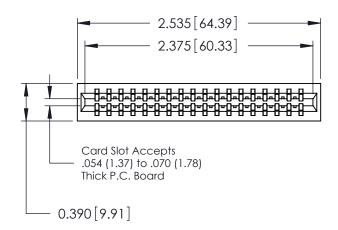

ORIGINAL

746-ENG MASTER

DATE: AUG 20/09

SHEET 1 OF 1

**ISSUE** 

DATE:

Contact Information
541-Wire Wrap, Regular Point - Tail LG.=.750(19.05)
.125" (3.18mm) Contact Spacing x .250" (6.35mm) Row Spacing

746-ENG MASTER