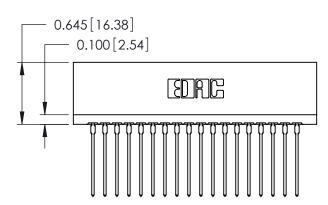

ORIGINAL

746-ENG MASTER

DATE: AUG 20/09

SHEET 1 OF 1

**ISSUE** 

DATE:

Contact Information
541-Wire Wrap, Regular Point - Tail LG.=.750(19.05)
.125" (3.18mm) Contact Spacing x .250" (6.35mm) Row Spacing

746-ENG MASTER