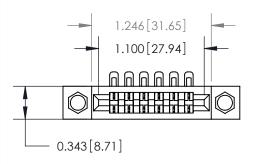

## **Contact Detail**

90 Degree Bend (Code 501 Contacts)

.156 [3.96] Contact Spacing x .200 [5.08] Row Spacing

## **See Accompanying Page for:**

**Contact Bend Details** 

**SECTION A-A** 

.175 [4.45] Point of Contact (Measured from bottom of Card Slot) Card Slot Accepts .054 [1.37] to .070 [1.78] Thick P.C. Board