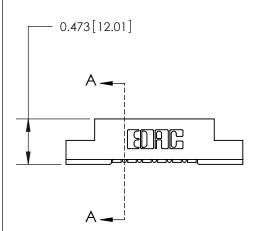

## **Mounting Option**

.156 (3.96) Dia. Mounting Holes

## **See Accompanying Page for:**

**Contact Bend Details** 

**SECTION A-A** 

.175 [4.45] Point of Contact (Measured from bottom of Card Slot) Card Slot Accepts .054 [1.37] to .070 [1.78] Thick P.C. Board