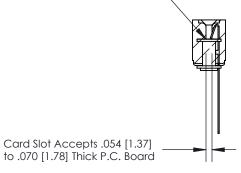

## **Contact Detail**

Wire Wrap .046x.013(1.17x0.33) - Tail LG=.708(17.98)

.156 [3.96] Contact Spacing x .200 [5.08] Row Spacing

**SECTION A-A** 

.095 [2.41] Point of Contact (Measured from bottom of Card Slot)