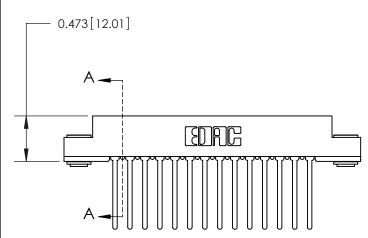

## **Contact Detail**

Wire Wrap .046x.013(1.17x0.33) - Tail LG=.708(17.98)

.156 [3.96] Contact Spacing x .200 [5.08] Row Spacing

**SECTION A-A** 

.095 [2.41] Point of Contact (Measured from bottom of Card Slot)