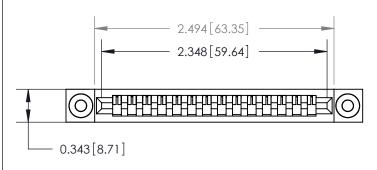

## **Mounting Option**

.116 (2.95) I.D. Floating Eyelets

## **Contact Detail**

Wire Wrap .046x.013(1.17x0.33) - Tail LG=.708(17.98)

.156 [3.96] Contact Spacing x .200 [5.08] Row Spacing





**SECTION A-A** 

.095 [2.41] Point of Contact (Measured from bottom of Card Slot)



**See Accompanying Page for:** 

**Contact Bend Details** 

807/857 Series High Temp Card Edge Connector Part Number: 807-014-445-103

YOUR CONNECTION TO QUALITY & SERVICE

| ACAD REFERENCE NO. 807 ENG MASTER |                  |
|-----------------------------------|------------------|
| DRAWN: J.LEE                      | DATE: AUG. 11/09 |
| CHECKED:                          | DATE:            |
| SCALE: NTS                        | SHEET 1 OF 2     |
| DRAWING NUMBER                    | ISSUE            |

807 Assembly