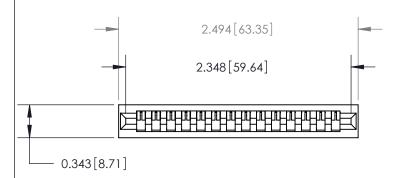

**Mounting Option** 

No Mounting Lugs

## **Contact Detail**

PC Tail .023x.013(0.58x0.33) - Tail LG=.213(5.41) .156 [3.96] Contact Spacing x .200 [5.08] Row Spacing





.175 [4.45] Point of Contact (Measured from bottom of Card Slot)



**See Accompanying Page for:** 

**Contact Bend Details** 

807/857 Series High Temp Card Edge Connector Part Number: 807-014-531-101

YOUR CONNECTION TO QUALITY & SERVICE

| ACAD REFERENCE NO. 807 ENG MASTER |                  |
|-----------------------------------|------------------|
| DRAWN: J.LEE                      | DATE: AUG. 11/09 |
| CHECKED:                          | DATE:            |
| SCALE: NTS                        | SHEET 1 OF 2     |
| DRAWING NUMBER                    | ISSUE            |

CECTIONIA A

807 Assembly