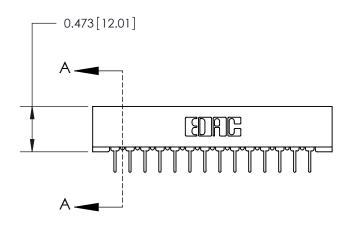

**Mounting Option** 

No Mounting Lugs

## **Contact Detail**

PC Tail .023x.013(0.58x0.33) - Tail LG=.213(5.41) .156 [3.96] Contact Spacing x .200 [5.08] Row Spacing





.175 [4.45] Point of Contact (Measured from bottom of Card Slot)



**See Accompanying Page for:** 

**Contact Bend Details** 

807/857 Series High Temp Card Edge Connector Part Number: 807-014-531-101

YOUR CONNECTION TO QUALITY & SERVICE

| ACAD REFERENCE NO. 807 ENG MASTER |                  |
|-----------------------------------|------------------|
| DRAWN: J.LEE                      | DATE: AUG. 11/09 |
| CHECKED:                          | DATE:            |
| SCALE: NTS                        | SHEET 1 OF 2     |
| DRAWING NUMBER                    | ISSUE            |

CECTIONIA A

807 Assembly