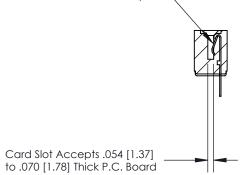

## **Contact Detail**

PC Tail .023x.013(0.58x0.33) - Tail LG=.213(5.41) .156 [3.96] Contact Spacing x .200 [5.08] Row Spacing

.175 [4.45] Point of Contact (Measured from bottom of Card Slot)

**See Accompanying Page for:** 