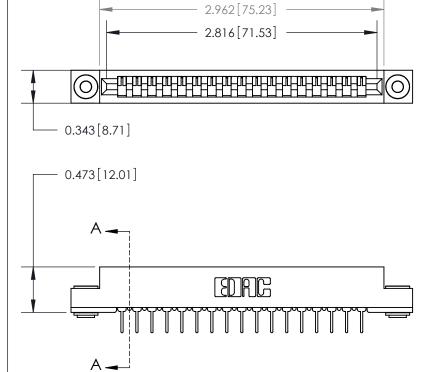

**Mounting Option** 

.116 (2.95) I.D. Floating Eyelets

## **Contact Detail**

PC Tail .023x.013(0.58x0.33) - Tail LG=.213(5.41)

.156 [3.96] Contact Spacing x .200 [5.08] Row Spacing

**SECTION A-A** 

.095 [2.41] Point of Contact (Measured from bottom of Card Slot)

**See Accompanying Page for:** 

**Contact Bend Details** 

807/857 Series High Temp Card Edge Connector Part Number: 807-017-431-103

YOUR CONNECTION TO QUALITY & SERVICE

| ACAD REFERENCE NO. 807 ENG MASTER |                  |
|-----------------------------------|------------------|
| DRAWN: J.LEE                      | DATE: AUG. 11/09 |
| CHECKED:                          | DATE:            |
| SCALE: NTS                        | SHEET 1 OF 2     |
| DRAWING NUMBER                    | ISSUE            |