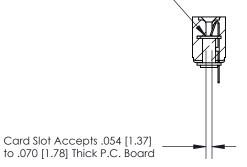

## **Contact Detail**

PC Tail .023x.013(0.58x0.33) - Tail LG=.213(5.41)

.156 [3.96] Contact Spacing x .200 [5.08] Row Spacing

**SECTION A-A** 

.095 [2.41] Point of Contact (Measured from bottom of Card Slot)