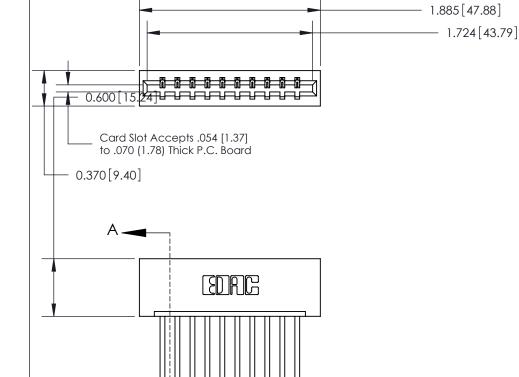

## **Contact Detail**

544-Wire Wrap .050x.025(1.27x0.64) - Tail LG=.750(19.05)

.156 [3.96] Contact Spacing x .200 [5.08] Row Spacing

THIS IS A C.A.D. GENERATED DRAWING DO NOT MAKE MANUAL REVISIONS TO MASTER.

ISSUE NUMBER

ORIGINAL

SECTION A-A
0.388 [9.86]
Card Slot

## Part Number: 833-010-544-101

EDAC INC TORONTO, ONTARIO CANADA

YOUR CONNECTION TO QUALITY & SERVICE

833 Series High Temp Card Edge Connector

ARE THE PROPERTY OF EDAC INC.,AND SHALL NOT BE REPRODUCED,OR COPIED OR USED AS THE BASIS FOR THE MANUFACTURE OR SALE OF APPARATUS WITHOUT WRITTEN PERMISSION.