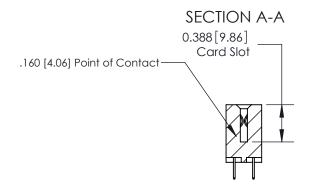

ORIGINAL (1)

ORIGINAL

| 833 Series High Temp Card Edge Connector<br>Contact Bend Detail |                                                                                                                                                                                                 | ACAD REFERENCE NO. | 833 ENG MASTER   |               |
|-----------------------------------------------------------------|-------------------------------------------------------------------------------------------------------------------------------------------------------------------------------------------------|--------------------|------------------|---------------|
|                                                                 |                                                                                                                                                                                                 | DRAWN: J.LEE       | DATE: OCT. 14/09 |               |
|                                                                 |                                                                                                                                                                                                 | CHECKED: DATE:     |                  |               |
| TORONTO, ONTARIO CANADA                                         | THESE DRAWINGS AND SPECIFICATIONS ARE THE PROPERTY OF EDAC INC.,AND SHALL NOT BE REPRODUCED,OR COPIED OR USED AS THE BASIS FOR THE MANUFACTURE OR SALE OF APPARATUS WITHOUT WRITTEN PERMISSION. | SCALE: NTS         | SHEET 2          | 2 <b>OF</b> 3 |
|                                                                 |                                                                                                                                                                                                 | DRAWING NUMBER     |                  | ISSUE         |
|                                                                 |                                                                                                                                                                                                 | 833 Assembly       |                  | 1             |