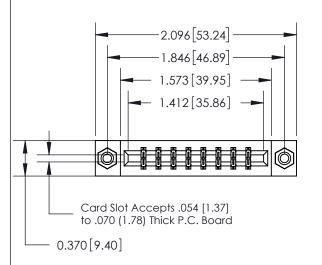

## **See Accompanying Page for:**

- **Bend Detail**
- **Mounting Options**

THIS IS A C.A.D. GENERATED DRAWING DO NOT MAKE MANUAL REVISIONS TO MASTER.

ISSUE NUMBER

ORIGINAL

833 Series High Temp Card Edge Connector Part Number: 833-016-524-808