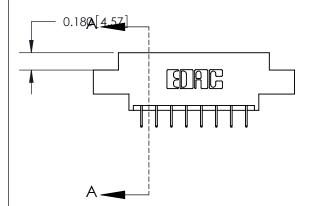

ORIGINAL (1)

ORIGINAL

| 833 Series High Temp Card Edge Connector<br>Contact Bend Detail |                                                                                                                                                                                                 | ACAD REFERENCE NO. | 833 ENG MASTER   |               |
|-----------------------------------------------------------------|-------------------------------------------------------------------------------------------------------------------------------------------------------------------------------------------------|--------------------|------------------|---------------|
|                                                                 |                                                                                                                                                                                                 | DRAWN: J.LEE       | DATE: OCT. 14/09 |               |
|                                                                 |                                                                                                                                                                                                 | CHECKED: DATE:     |                  |               |
| TORONTO, ONTARIO CANADA                                         | THESE DRAWINGS AND SPECIFICATIONS ARE THE PROPERTY OF EDAC INC.,AND SHALL NOT BE REPRODUCED,OR COPIED OR USED AS THE BASIS FOR THE MANUFACTURE OR SALE OF APPARATUS WITHOUT WRITTEN PERMISSION. | SCALE: NTS         | SHEET 2          | 2 <b>OF</b> 3 |
|                                                                 |                                                                                                                                                                                                 | DRAWING NUMBER     |                  | ISSUE         |
|                                                                 |                                                                                                                                                                                                 | 833 Assembly       |                  | 1             |