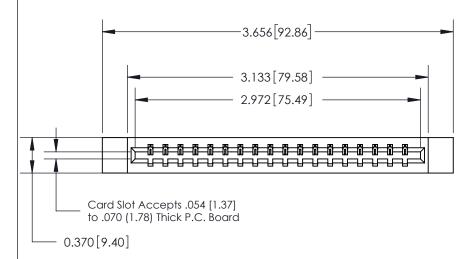

## **See Accompanying Page for:**

- **Bend Detail**
- **Mounting Options**

833 Series High Temp Card Edge Connector Part Number: 833-018-540-612

**EDAC INC** TORONTO, ONTARIO CANADA

THESE DRAWINGS AND SPECIFICATIONS ARE THE PROPERTY OF EDAC INC.,AND SHALL NOT BE REPRODUCED, OR COPIED OR USED AS THE BASIS FOR THE MANUFACTURE OR SALE OF APPARATUS WITHOUT WRITTEN PERMISSION.