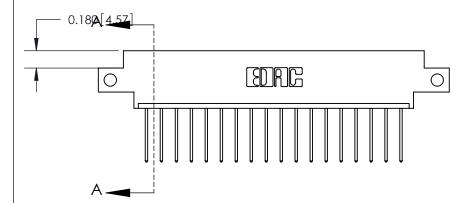

## **Contact Detail**

540-Wire Wrap .025 Sq.(0.64 Sq.) - Tail LG=.560(14.22)

.156 [3.96] Contact Spacing x .200 [5.08] Row Spacing

THIS IS A C.A.D. GENERATED DRAWING DO NOT MAKE MANUAL REVISIONS TO MASTER.

**Mounting Option** 

12-.128 (3.25) Dia. Side Mounting Holes