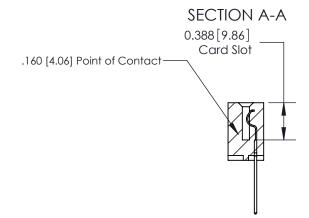

ORIGINAL (1)

ORIGINAL

| 833 Series High Temp Card Edge Connector<br>Contact Bend Detail |                                                                                                                                                                                                  | ACAD REFERENCE NO. | 833 ENG MASTER   |               |
|-----------------------------------------------------------------|--------------------------------------------------------------------------------------------------------------------------------------------------------------------------------------------------|--------------------|------------------|---------------|
|                                                                 |                                                                                                                                                                                                  | DRAWN: J.LEE       | DATE: OCT. 14/09 |               |
|                                                                 |                                                                                                                                                                                                  | CHECKED: DATE:     |                  |               |
| TORONTO, ONTARIO AF                                             | THESE DRAWINGS AND SPECIFICATIONS ARE THE PROPERTY OF EDAC INC.,AND SHALL NOT BE REPRODUCED, OR COPIED OR USED AS THE BASIS FOR THE MANUFACTURE OR SALE OF APPARATUS WITHOUT WRITTEN PERMISSION. | SCALE: NTS         | SHEET 2          | 2 <b>OF</b> 3 |
|                                                                 |                                                                                                                                                                                                  | DRAWING NUMBER     |                  | ISSUE         |
|                                                                 |                                                                                                                                                                                                  | 833 Assembly       |                  | 1             |