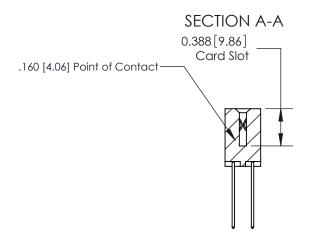

ORIGINAL (1)

ORIGINAL

| 833 Series High Temp Card Edge Connector<br>Contact Bend Detail                                            |                                                                                                                                                                 | ACAD REFERENCE NO. | 833 ENG MASTER   |               |
|------------------------------------------------------------------------------------------------------------|-----------------------------------------------------------------------------------------------------------------------------------------------------------------|--------------------|------------------|---------------|
|                                                                                                            |                                                                                                                                                                 | DRAWN: J.LEE       | DATE: OCT. 14/09 |               |
|                                                                                                            |                                                                                                                                                                 | CHECKED: DATE:     |                  |               |
| TORONTO, ONTARIO CANADA  ARE THE PROPERTY OF SHALL NOT BE REPRODE ON USED AS THE BASIS MANUFACTURE OR SALI | THESE DRAWINGS AND SPECIFICATIONS                                                                                                                               | SCALE: NTS         | SHEET 2          | 2 <b>OF</b> 3 |
|                                                                                                            | ARE THE PROPERTY OF EDAC INC., AND SHALL NOT BE REPRODUCED, OR COPIED OR USED AS THE BASIS FOR THE MANUFACTURE OR SALE OF APPARATUS WITHOUT WRITTEN PERMISSION. | DRAWING NUMBER     |                  | ISSUE         |
|                                                                                                            |                                                                                                                                                                 | 833 Assembly       |                  | 1             |