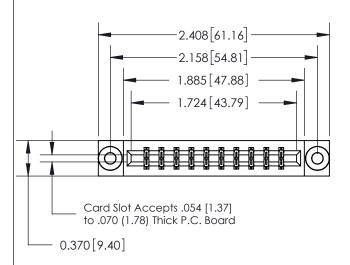

## **See Accompanying Page for:**

- **Bend Detail**
- **Mounting Options**

THIS IS A C.A.D. GENERATED DRAWING DO NOT MAKE MANUAL REVISIONS TO MASTER.

ISSUE NUMBER ORIGINAL

833 Series High Temp Card Edge Connector Part Number: 833-020-542-803