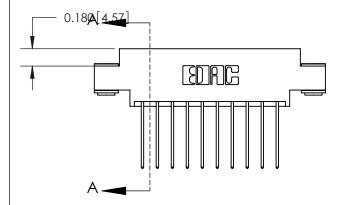

ORIGINAL (1)

ORIGINAL

| 833 Series High Temp Card Edge Connector<br>Contact Bend Detail                                            |                                                                                                                                                                 | ACAD REFERENCE NO. | 833 ENG MASTER   |               |
|------------------------------------------------------------------------------------------------------------|-----------------------------------------------------------------------------------------------------------------------------------------------------------------|--------------------|------------------|---------------|
|                                                                                                            |                                                                                                                                                                 | DRAWN: J.LEE       | DATE: OCT. 14/09 |               |
|                                                                                                            |                                                                                                                                                                 | CHECKED: DATE:     |                  |               |
| TORONTO, ONTARIO CANADA  ARE THE PROPERTY OF SHALL NOT BE REPRODE ON USED AS THE BASIS MANUFACTURE OR SALI | THESE DRAWINGS AND SPECIFICATIONS                                                                                                                               | SCALE: NTS         | SHEET 2          | 2 <b>OF</b> 3 |
|                                                                                                            | ARE THE PROPERTY OF EDAC INC., AND SHALL NOT BE REPRODUCED, OR COPIED OR USED AS THE BASIS FOR THE MANUFACTURE OR SALE OF APPARATUS WITHOUT WRITTEN PERMISSION. | DRAWING NUMBER     |                  | ISSUE         |
|                                                                                                            |                                                                                                                                                                 | 833 Assembly       |                  | 1             |