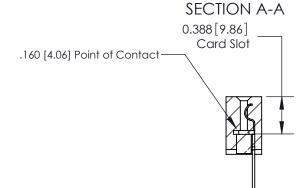

ORIGINAL (1)

ORIGINAL

| 833 Series High Temp Card Edge Connector<br>Contact Bend Detail |                                                                                                                                                                                                  | ACAD REFERENCE NO. | 833 ENG MASTER   |               |
|-----------------------------------------------------------------|--------------------------------------------------------------------------------------------------------------------------------------------------------------------------------------------------|--------------------|------------------|---------------|
|                                                                 |                                                                                                                                                                                                  | DRAWN: J.LEE       | DATE: OCT. 14/09 |               |
|                                                                 |                                                                                                                                                                                                  | CHECKED: DATE:     |                  |               |
| TORONTO, ONTARIO ARE SHA OR LI                                  | THESE DRAWINGS AND SPECIFICATIONS ARE THE PROPERTY OF EDAC INC.,AND SHALL NOT BE REPRODUCED, OR COPIED OR USED AS THE BASIS FOR THE MANUFACTURE OR SALE OF APPARATUS WITHOUT WRITTEN PERMISSION. | SCALE: NTS         | SHEET 2          | 2 <b>OF</b> 3 |
|                                                                 |                                                                                                                                                                                                  | DRAWING NUMBER     |                  | ISSUE         |
|                                                                 |                                                                                                                                                                                                  | 833 Assembly       |                  | 1             |