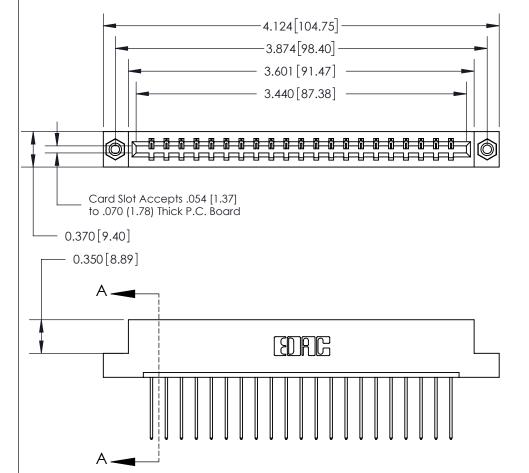

## **Contact Detail**

542-Wire Wrap .025 Sq.(0.64 Sq.) - Tail LG=.645(16.38)

.156 [3.96] Contact Spacing x .200 [5.08] Row Spacing

THIS IS A C.A.D. GENERATED DRAWING DO NOT MAKE MANUAL REVISIONS TO MASTER.

## See Accompanying Page for:

- **Bend Detail**
- **Mounting Options**

833 Series High Temp Card Edge Connector Part Number: 833-021-542-108

**EDAC INC** TORONTO, ONTARIO CANADA

THESE DRAWINGS AND SPECIFICATIONS ARE THE PROPERTY OF EDAC INC.,AND SHALL NOT BE REPRODUCED, OR COPIED OR USED AS THE BASIS FOR THE MANUFACTURE OR SALE OF APPARATUS WITHOUT WRITTEN PERMISSION.