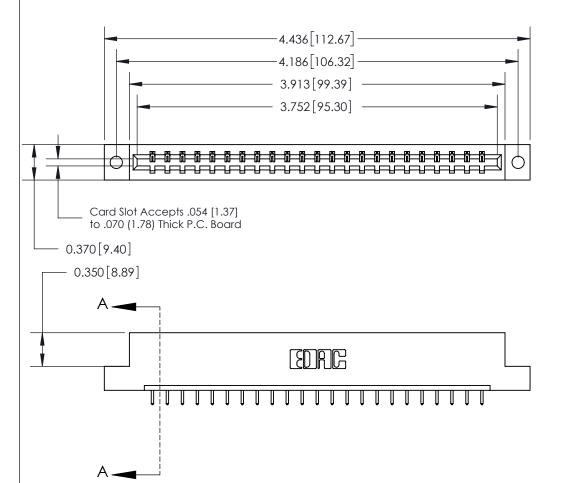

ISSUE NUMBER ORIGINAL

SECTION A-A 0.388 [9.86] Card Slot .160 [4.06] Point of Contact-

## **See Accompanying Page for:**

- **Bend Detail**
- **Mounting Options**

| 833 Series High Temp Card Edge Connector |
|------------------------------------------|
| Part Number: 833-023-521-102             |

| ACAD REFERENCE NO. | 833 ENG MASTER   |  |  |
|--------------------|------------------|--|--|
| DRAWN: J.LEE       | DATE: OCT. 14/09 |  |  |
| CHECKED:           | DATE:            |  |  |
| SCALE: NTS         | SHEET 1 OF 3     |  |  |
| DRAWING NUMBER     | ISSUE            |  |  |
| 833 Assembly       | 1                |  |  |