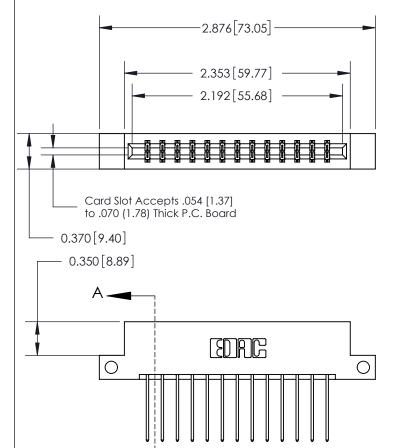

## **Contact Detail**

542-Wire Wrap .025 Sq.(0.64 Sq.) - Tail LG=.645(16.38)

.156 [3.96] Contact Spacing x .200 [5.08] Row Spacing

**See Accompanying Page for:** 

- **Bend Detail**
- **Mounting Options**

THIS IS A C.A.D. GENERATED DRAWING DO NOT MAKE MANUAL REVISIONS TO MASTER.

833 Series High Temp Card Edge Connector Part Number: 833-026-542-212

**EDAC INC** TORONTO, ONTARIO CANADA

THESE DRAWINGS AND SPECIFICATIONS ARE THE PROPERTY OF EDAC INC.,AND SHALL NOT BE REPRODUCED,OR COPIED OR USED AS THE BASIS FOR THE MANUFACTURE OR SALE OF APPARATUS WITHOUT WRITTEN PERMISSION.

| ACAD REFERENCE NO. 833 ENG MASTER |                  |  |  |
|-----------------------------------|------------------|--|--|
| DRAWN: J.LEE                      | DATE: OCT. 14/09 |  |  |
| CHECKED:                          | DATE:            |  |  |
| SCALE: NTS                        | SHEET 1 OF 3     |  |  |
| DRAWING NUMBER                    | ISSUE            |  |  |
| 833 Assembly                      | 1                |  |  |