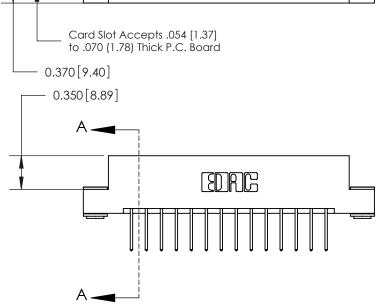

## **Contact Detail**

523-P.C. Tail .025 Sq.(0.64 Sq.) - Tail LG=.390(9.91) .156 [3.96] Contact Spacing x .200 [5.08] Row Spacing

-3.032[77.01] -2.782 70.66 2.509 [63.73] 2.348 [59.64] Card Slot Accepts .054 [1.37]

THIS IS A C.A.D. GENERATED DRAWING DO NOT MAKE MANUAL REVISIONS TO MASTER.

ISSUE NUMBER

ORIGINAL

833 Series High Temp Card Edge Connector Part Number: 833-028-523-203

**EDAC INC** TORONTO, ONTARIO CANADA

THESE DRAWINGS AND SPECIFICATIONS ARE THE PROPERTY OF EDAC INC.,AND SHALL NOT BE REPRODUCED,OR COPIED OR USED AS THE BASIS FOR THE MANUFACTURE OR SALE OF APPARATUS WITHOUT WRITTEN PERMISSION.